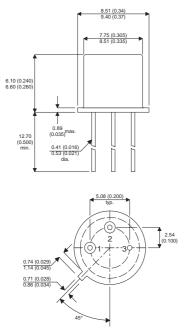

## Dimensions in mm (inches).

## BUX50X

Bipolar NPN Device in a Hermetically sealed TO39 Metal Package.

**Bipolar NPN Device.** 

 $V_{ceo} = 125V$ 

 $I_{c} = 3.5A$ 

All Semelab hermetically sealed products can be processed in accordance with the requirements of BS, CECC and JAN, JANTX, JANTXV and JANS specifications

## TO39 (TO205AD) PINOUTS

1 – Emitter

2 – Base 3 – Collector

| Parameter                 | Test Conditions                        | Min. | Тур. | Max. | Units |
|---------------------------|----------------------------------------|------|------|------|-------|
| V <sub>CEO</sub> *        |                                        |      |      | 125  | V     |
| I <sub>C(CONT)</sub>      |                                        |      |      | 3.5  | А     |
| h <sub>FE</sub>           | @ 5/0.5 (V $_{\rm CE}$ / I $_{\rm C})$ | 30   |      |      | -     |
| f <sub>t</sub>            |                                        |      | 8M   |      | Hz    |
| P <sub>D</sub>            |                                        |      |      | 10   | W     |
| * Maximum Working Voltage |                                        |      |      |      |       |