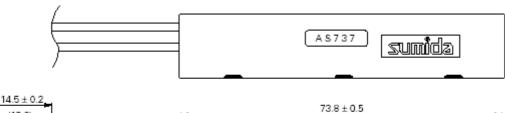

#### **Product Description**

- 74.3 × 14.7mm Max.(L × W),7.7mm Max. Height.
- Operating temperature: 40  $\sim$  + 85 .

## **Dimensions (mm)**