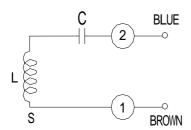

### Schematics(Bottom)

"S" is winding start.

### Specification

|                          | BETWEEN (1-2)            | MEASURING        |
|--------------------------|--------------------------|------------------|
|                          |                          | CONDITIONS       |
| Resonant frequency range | 134.2kHz ± 1.0kHz WITHIN | at 25            |
| Resonant Current         | 2.1Ap-p ± 0.2Ap-p WITHIN | 134.2kHz (at 25) |