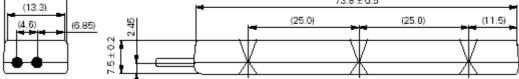

## **Dimensions (mm)**

#### **Product Description**

- 74.3 × 14.7mm Max.(L × W),7.7mm Max. Height.
- Operating temperature: 40  $\sim$  + 85 .