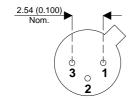

Dimensions in mm (inches).





## TO18 (TO206AA) PINOUTS

1 – Emitter 2 – Base 3 – Collector

## Bipolar PNP Device in a Hermetically sealed TO18 Metal Package.

**Bipolar PNP Device.** 

$$V_{CEO} = 30V$$

$$I_c = 0.01A$$

All Semelab hermetically sealed products can be processed in accordance with the requirements of BS, CECC and JAN, JANTX, JANTXV and JANS specifications

| Parameter                 | Test Conditions            | Min. | Тур. | Max. | Units |
|---------------------------|----------------------------|------|------|------|-------|
| V <sub>CEO</sub> *        |                            |      |      | 30   | V     |
| I <sub>C(CONT)</sub>      |                            |      |      | 0.01 | А     |
| h <sub>FE</sub>           | $@ 5/0.1 m (V_{ce} / I_c)$ | 50   |      |      | -     |
| f <sub>t<