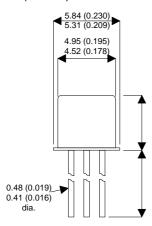

Dimensions in mm (inches).

## Bipolar PNP Device in a Hermetically sealed TO18 Metal Package.

**Bipolar PNP Device.** 

$$V_{CEO} = 30V$$

$$I_c = 0.01A$$

All Semelab hermetically sealed products can be processed in accordance with the requirements of BS, CECC and JAN, JANTX, JANTXV and JANS specifications