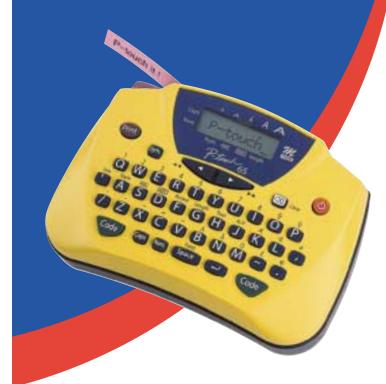

# Organise your world. P-touch it!

The fun way to keep everything organised, anywhere in the home. The P-touch 65 is the perfect combination of fun and function. Smart design – and really simple to use.

The display lets you check everything before you print your label. Once you are satisfied, simply press the print button – and out comes your personal label. Designed by you whenever and wherever you want to use it. The P-touch 65 lets you keep track of everything, quickly and clearly.