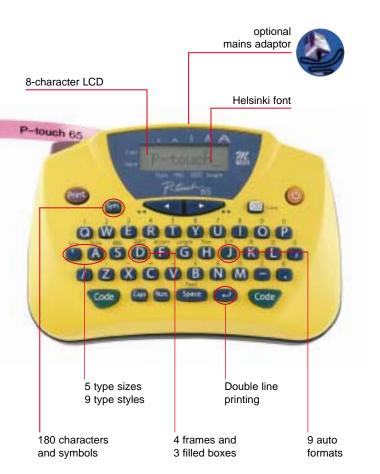

## LABELS WITH A SPECIAL TOUCH

Simply press the button to choose special symbols, type sizes and type styles. Mix and match any of these as you choose.

| NORMAL  | ITALIC         | V  |
|---------|----------------|----|
| OUTLINE | ITALIC/OUTLINE | ER |
| BOLD    | ITALIC/BOLD    | T  |
| SHADOW  | ITALIC/SHADOW  | Ċ  |
| ABCDE   | ABCDE          | Ê  |
| -ABCDE- | ABCDE          |    |

The display lets you check everything before you print your label. Once you are satisfied, simply press the print button – and out comes your personal label. Designed by you whenever and wherever you want to use it. The P-touch 65 lets you keep track of everything, quickly and clearly.