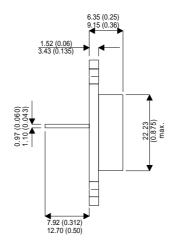

Dimensions in mm (inches).

## TO3 (TO204AA) PINOUTS

1 – Base 2 – Emitter

Case - Collector

| Parameter                 | Test Conditions        | Min. | Тур. | Max. | Units |
|---------------------------|------------------------|------|------|------|-------|
| V <sub>CEO</sub> *        |                        |      |      | 120  | V     |
| I <sub>C(CONT)</sub>      |                        |      |      | 10   | Α     |
| h <sub>FE</sub>           | @ $2/5 (V_{CE}/I_{C})$ | 20   |      | 80   | -     |
| f <sub>t</sub>            |                        |      |      |      | Hz    |
| P <sub>D</sub>            |                        |      |      | 150  | W     |
| * Maximum Working Voltage |                        |      |      |      |       |