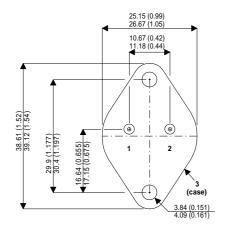

Dimensions in mm (inches).

## TO3 (TO204AA) PINOUTS

1 – Base 2 – Emitter

Case - Collector

| Parameter                 | Test Conditions        | Min. | Тур. | Max. | Units |
|---------------------------|------------------------|------|------|------|-------|
| V <sub>CEO</sub> *        |                        |      |      | 120  | V     |
| I <sub>C(CONT)</sub>      |                        |      |      | 10   | Α     |
| h <sub>FE</sub>           | @ $2/5 (V_{CE}/I_{C})$ | 20   |      | 80   | -     |
| f <sub>t</sub>            |                        |      |      |      | Hz    |
| P <sub>D</sub>            |                        |      |      | 150  | W     |
| * Maximum Working Voltage |                        |      |      |      |       |