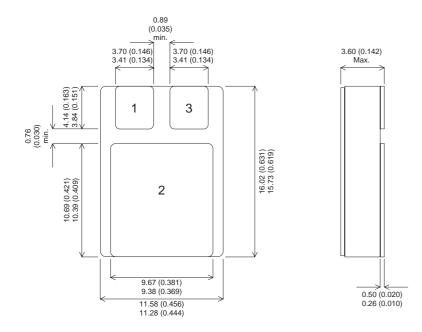

#### Dimensions in mm (inches).

BUL55ASMD

Bipolar NPN Device in a Hermetically sealed Ceramic Surface Mount Package for High Reliability Applications

# SMD1 (TO276AB)

## PINOUTS

1 – Base

2 - Collector 3 - Emitter

| Parameter                 | Test Conditions              | Min. | Тур. | Max. | Units |
|---------------------------|------------------------------|------|------|------|-------|
| V <sub>CEO</sub> *        |                              |      |      | 300  | V     |
| I <sub>C(CONT)</sub>      |                              |      |      | 7    | А     |
| h <sub>FE</sub>           | @ 5/1 ( $V_{ce}$ / $I_{c}$ ) | 20   |      |      | -     |
| f <sub>t</sub>            |                              |      | 20M  |      | Hz    |
| P <sub>D</sub>            |                              |      |      | 55   | W     |
| * Maximum Working Voltage |                              |      |      |      |       |