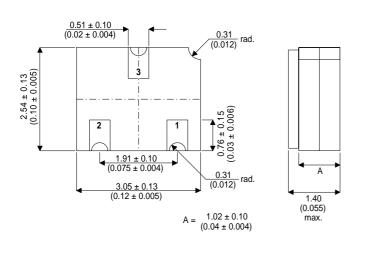

## BFY90CSM

Dimensions in mm (inches).

## PINOUTS

1 – Base

2 – Emitter 3 - Collector

Bipolar NPN Device in a Hermetically sealed LCC1 Ceramic Surface Mount Package for High Reliability Applications