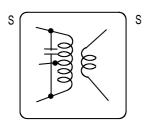

# Type: S-7GC

### **Product Description**

- 7.7 × 7.6mm Max.(L × W), 12.5mm Max. Height.
- · Inductance:0.1~10 µ H Max.
- · Operating frequency: 300MHz Max.
- In addition to the reference versions of parameters shown here, custom designs are available to meet your exact requirements.



#### **Feature**

- · Variable shielded type.
- · Internally assembled condenser is available.
- RoHS Compliance

## **Dimensions (mm)**



- \* Dimension does not include solder used on coil.
- \* Pin pitch should be measured at the root of terminal.

# **Connection (Bottom View)**



"S" is winding start.

### Specification (Part No. 0236-T238)

| Item                                                 | (1-3)             | Measuring conditions |
|------------------------------------------------------|-------------------|----------------------|
| Frequency                                            | 49MHz±2% Variable |                      |
| Unloaded Qu                                          | 45 <b>M</b> in.   | 49MHz                |
| Capacity(Int.)                                       | 15pF±10%          |                      |
| Ext. Stray Canacity 5nE Botwoon (1-3) when Measuring |                   |                      |

Ext. Stray Capacity 5pF Between (1-3) when Measuring.