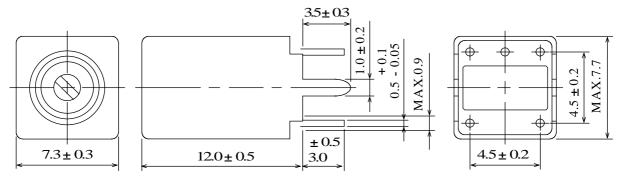

## **Dimensions (mm)**

- \* Dimension does not include solder used on coil.
- \* Pin pitch should be measured at the root of terminal.