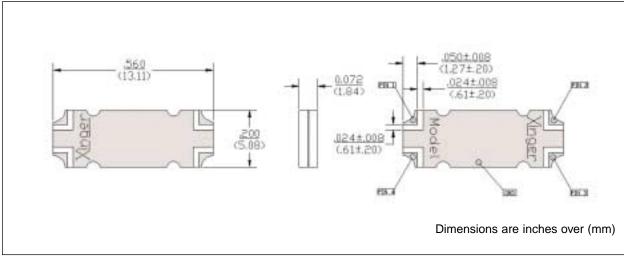

## **Outline Drawing**

100% Tested

**Features** 

1.7 - 2.0 GHzVery Low LossHigh Directivity

Surface Mountable Tape And Reel Miniature Package

Sales Desk USA: Voice: (800) 544-2414 Fax: (315) 432-9121 Sales Desk Europe: Voice: (+44) 23 92 232392 Fax: (+44) 23 92 251369