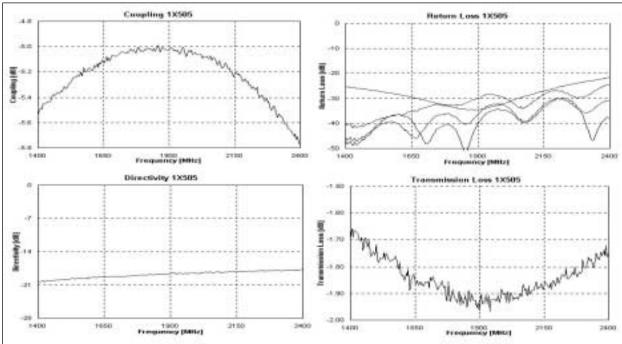

### **Electrical Specifications**

| Frequency   | Mean Coupling         | Insert. Loss                       | VSWR                  |
|-------------|-----------------------|------------------------------------|-----------------------|
| GHz         | dB                    | dB Max                             | Max : 1               |
| 1.7 - 2.0   | $5.0 \pm 0.4$         | 0.20                               | 1.19                  |
| Freq. Sens. | Directivity<br>dB Min | ⊖ <sub>JC</sub><br>(°C/diss. Watt) | Power<br>Watts Ave/CW |
| ±0.30       | 18                    | 17.6                               | 60                    |

# Xinger.

**Typical Performance** 