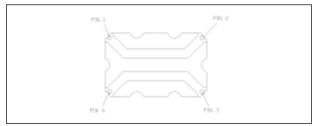

## Pin Configuration

|    | Pin 1    | Pin 2    | Pin 3    | Pin 4    |
|----|----------|----------|----------|----------|
| #1 | Input    | Output   | Isolated | Coupled  |
| #2 | Output   | Input    | Coupled  | Isolated |
| #3 | Isolated | Coupled  | Input    | Output   |
| #4 | Coupled  | Isolated | Output   | Input    |