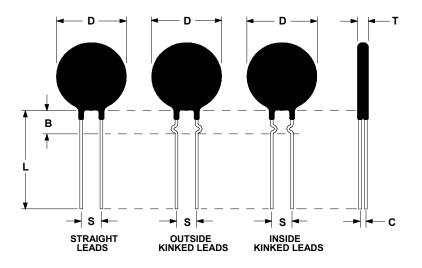

## **Ordering Different Lead Types:**

| Inside Kinked Leads  | Not available                          |
|----------------------|----------------------------------------|
| Outside Kinked Leads | Use – <b>B</b> after Ametherm's Part # |
| 1 / 1 / 1            | 1:1 11 1 4 1 GL 22 0D 22 (             |

For example: to order an outside kinked lead use part number SL32 0R236-B

| Resistance @ 25°C                            | $0.5 \ \Omega \pm 20\%$ |
|----------------------------------------------|-------------------------|
| Max Steady State Current Up to 65°C          | 36.0 A                  |
| Recommended Voltage                          | 240 VAC                 |
| Max Recommended Energy Rating                | 250.0 J                 |
| Actual Failure Point of Instantaneous Energy | 495.0 J                 |
| Resistance @ 100 % of Maximum Current        | 0.009 Ω                 |
| Resistance @ 50% of Maximum Current          | 0.058 Ω                 |
| Body Temperature @ Max Current               | 224°C                   |
| Dissipation Constant                         | 45.4 mW/°C              |
| Thermal Time Constant                        | 194 seconds             |
| Material Type                                | "B"                     |
| Maximum Capacitance @ 120/240 VAC            | 16000 µF/               |
|                                              | 4000 µF                 |

| D                | $30.0 \pm 2.5 \text{ mm}$ |
|------------------|---------------------------|
| Т                | $5.0 \pm 1.0 \text{ mm}$  |
| Lead Diameter    | $1.0 \pm 0.1 \text{ mm}$  |
| S                | $7.8 \pm 2.0 \text{ mm}$  |
| L                | $38.0 \pm 9.0 \text{ mm}$ |
| Coating Run Down | $5.0 \pm 1.0 \text{ mm}$  |
| Straight Leads   |                           |
| В                | 7.8 mm Nom                |
| С                | $3.82 \pm 1.0 \text{ mm}$ |