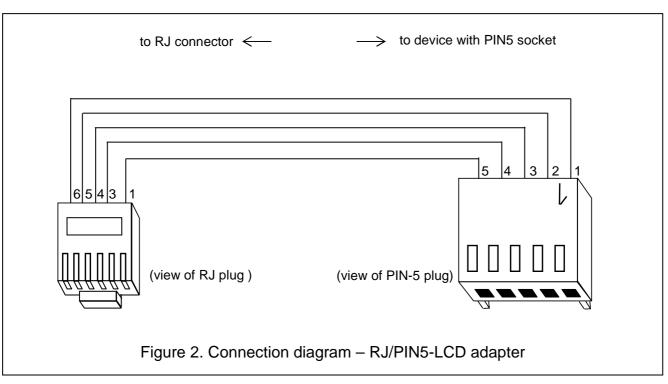

## CABLE SET FOR PROGRAMMING DEVICES WITH RS-232 PORT DB9F/RJ-KPL

db9frj\_en 08/08

The DB9F/RJ-KPL cable set includes the DB9F/RJ main cable, RJ/PIN5-LCD adapter and connector with two RJ (6-pin) sockets. Both cables are marked by green cable flag labels with suitable symbol printed on them.

The figures below show connection diagrams.

www.datasheet4u

SATEL sp. z o.o. ul. Schuberta 79 80-172 Gdańsk POLAND tel. + 48 58 320 94 00 info@satel.pl www.satel.pl