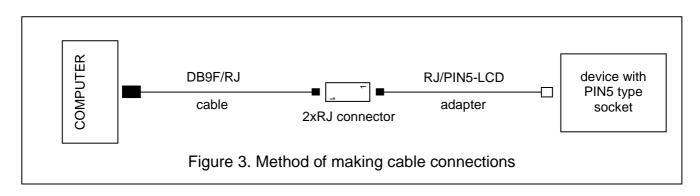

## CABLE SET FOR PROGRAMMING DEVICES WITH RS-232 PORT DB9F/RJ-KPL

db9frj\_en 08/08

The DB9F/RJ-KPL cable set includes the DB9F/RJ main cable, RJ/PIN5-LCD adapter and connector with two RJ (6-pin) sockets. Both cables are marked by green cable flag labels with suitable symbol printed on them.

The figures below show connection diagrams.

www.datasheet4u

SATEL sp. z o.o. ul. Schuberta 79 80-172 Gdańsk POLAND tel. + 48 58 320 94 00 info@satel.pl www.satel.pl