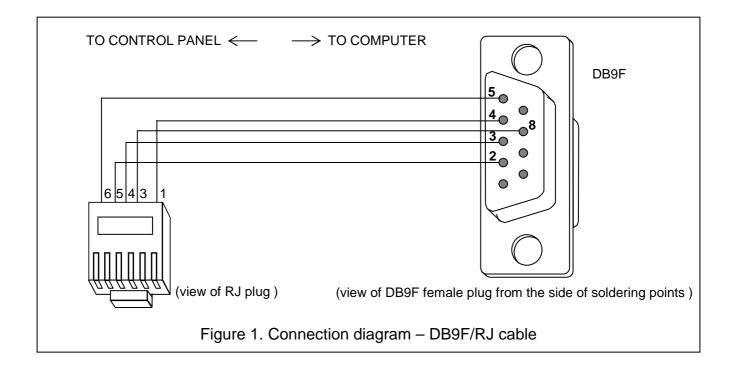

## CABLE SET FOR PROGRAMMING DEVICES WITH RS-232 PORT DB9F/RJ-KPL

db9frj\_en 08/08

The DB9F/RJ-KPL cable set includes the DB9F/RJ main cable, RJ/PIN5-LCD adapter and connector with two RJ (6-pin) sockets. Both cables are marked by green cable flag labels with suitable symbol printed on them.

The figures below show connection diagrams.

www.datasheet4u

SATEL sp. z o.o. ul. Schuberta 79 80-172 Gdańsk POLAND tel. + 48 58 320 94 00 info@satel.pl www.satel.pl