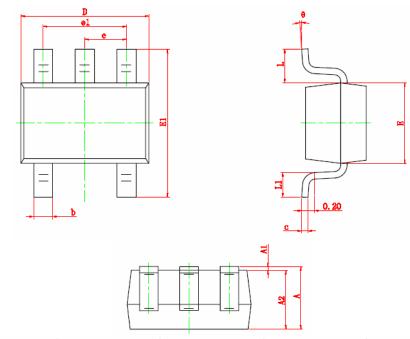

| Symbol | Dimensions In Millimeters |       | Dimensions In Inches |       |
|--------|---------------------------|-------|----------------------|-------|
|        | Min                       | Max   | Min                  | Max   |
| A      | 0.900                     | 1.100 | 0.035                | 0.043 |
| A1     | 0.000                     | 0.100 | 0.000                | 0.004 |
| A2     | 0.900                     | 1.000 | 0.035                | 0.039 |
| b      | 0.150                     | 0.350 | 0.006                | 0.014 |
| С      | 0.080                     | 0.150 | 0.003                | 0.006 |
| D      | 2.000                     | 2.200 | 0.079                | 0.087 |
| E      | 1.150                     | 1.350 | 0.045                | 0.053 |
| E1     | 2.150                     | 2.450 | 0.085                | 0.096 |
| e      | 0.650 TYP                 |       | 0.026 TYP            |       |
| e1     | 1.200                     | 1.400 | 0.047                | 0.055 |
| L      | 0.525 REF                 |       | 0.021 REF            |       |
| L1     | 0.260                     | 0.460 | 0.010                | 0.018 |
| θ      | 0°                        | 8°    | 0°                   | 8°    |