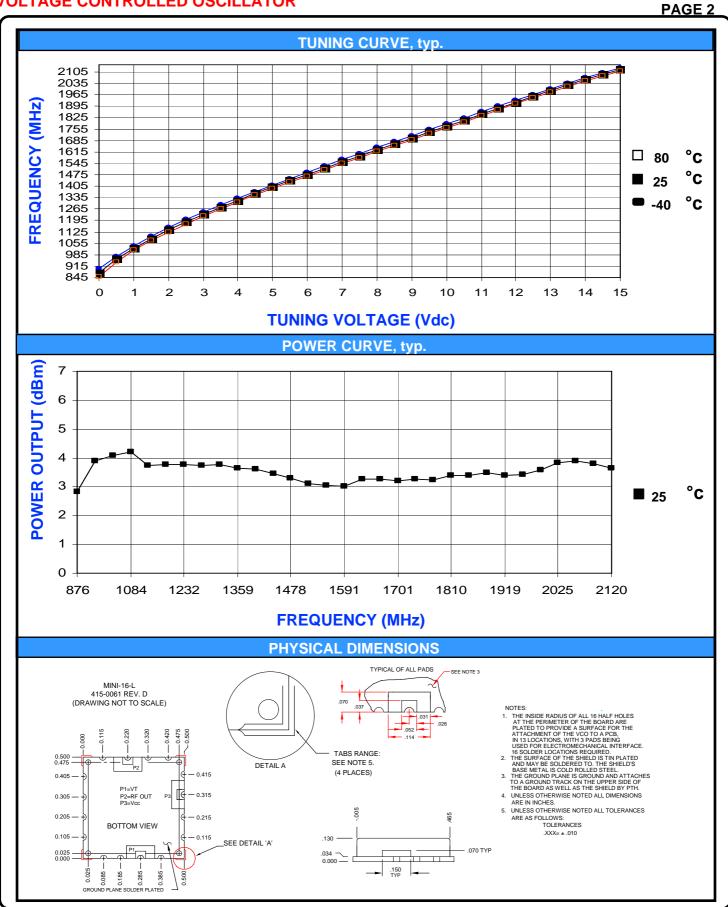

|                                                                          |  |

AN-107 : How to Solder Z-COMM VCOs

## NOTES:

## LOW COST - HIGH PERFORMANCE VOLTAGE CONTROLLED OSCILLATOR



© Z-Communications, Inc.

V585ME48-LF