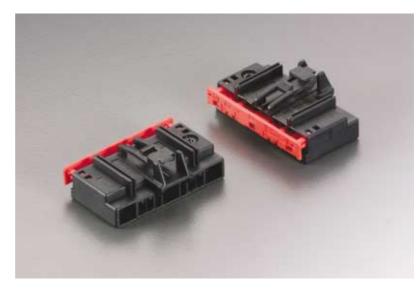

# 7 way female housing for 1.5 + 6.3 mm terminals

#### Features

- Additional terminal locking device pre-assembled on front part of the housing
- Plastic locking feature
- Mechanical polarization