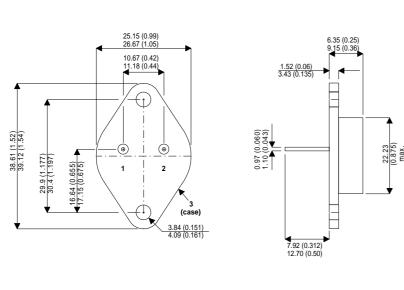

Dimensions in mm (inches).

Bipolar NPN Device in a Hermetically sealed TO3 Metal Package.

## TO3 (TO204AA) PINOUTS

1 – Base 2 – Emitter Case - Collector

| Parameter                 | Test Conditions                | Min. | Тур. | Max. | Units |
|---------------------------|--------------------------------|------|------|------|-------|
| V <sub>CEO</sub> *        |                                |      |      | 120  | V     |
| I <sub>C(CONT)</sub>      |                                |      |      | 10   | А     |
| h <sub>FE</sub>           | @ 5/2.5 ( $V_{ce}$ / $I_{c}$ ) | 20   |      | 300  | -     |
| f <sub>t</sub>            |                                |      | 10M  |      | Hz    |
| P <sub>D</sub>            |                                |      |      | 85   | W     |
| * Maximum Working Voltage |                                |      |      |      |       |