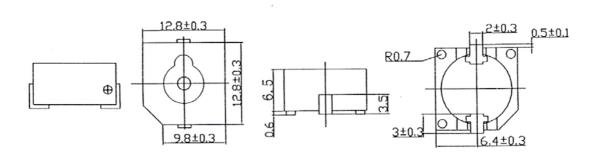

ICATIONS                        | ABI-017-RC –            |
|---------------------------------------|-------------------------|
|                                       | Surface Mount Indicator |
| Rated Voltage                         | 5VDC                    |
| Operating Voltage                     | 4 ~ 7VDC                |
| Rated Current at rated voltage        | 30mA                    |
| Sound Output at 10cm at rated voltage | 88dB                    |
| Resonant Frequency                    | 2400±400Hz              |
| Operating Temperature                 | -20 ~ +70°C             |
| Storage Temperature                   | -30 ~ +80°C             |
| Weight                                | 2g                      |

Value applying rated voltage (DC)

DIMENSIONS: (UNIT: mm)