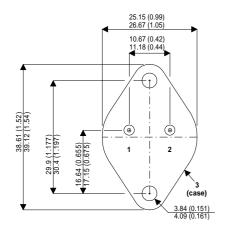

Dimensions in mm (inches).

## TO3 (TO204AA) PINOUTS

1 – Base 2 – Emitter Case - Collector

| Parameter                 | Test Conditions           | Min. | Тур. | Max. | Units |
|---------------------------|---------------------------|------|------|------|-------|
| V <sub>CEO</sub> *        |                           |      |      | 80   | V     |
| I <sub>C(CONT)</sub>      |                           |      |      | 20   | Α     |
| h <sub>FE</sub>           | @ $2/10 (V_{CE} / I_{C})$ | 20   |      | 80   | -     |
| f <sub>t</sub>            |                           |      | 10M  |      | Hz    |
| P <sub>D</sub>            |                           |      |      | 200  | W     |
| * Maximum Working Voltage |                           |      |      |      |       |