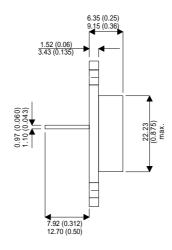

Dimensions in mm (inches).

## Bipolar PNP Device in a Hermetically sealed TO3 Metal Package.