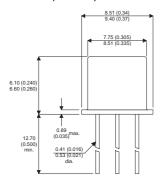

**BC441-4** 

Dimensions in mm (inches).





## TO39 (TO205AD) **PINOUTS**

1 - Emitter

2 - Base

3 - Collector

## Bipolar NPN Device in a **Hermetically sealed TO39** Metal Package.

## **Bipolar NPN Device.**

$$V_{ceo} = 60V$$

$$I_c = 2A$$

All Semelab hermetically sealed products can be processed in accordance with the requirements of BS, CECC and JAN, JANTX, JANTXV and JANS specifications

| Parameter                 | Test Conditions            | Min. | Тур. | Max. | Units |
|---------------------------|----------------------------|------|------|------|-------|
| V <sub>CEO</sub> *        |                            |      |      | 60   | V     |
| I <sub>C(CONT)</sub>      |                            |      |      | 2    | Α     |
| h <sub>FE</sub>           | @ $4/0.5 (V_{CE} / I_{C})$ | 40   |      | 70   | -     |