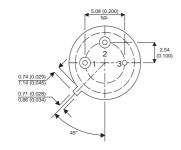

**BC441-4** 

Dimensions in mm (inches).





## TO39 (TO205AD) **PINOUTS**

1 - Emitter

2 - Base

3 - Collector

## Bipolar NPN Device in a **Hermetically sealed TO39** Metal Package.

## **Bipolar NPN Device.**

$$V_{ceo} = 60V$$

$$I_c = 2A$$

All Semelab hermetically sealed products can be processed in accordance with the requirements of BS, CECC and JAN, JANTX, JANTXV and JANS specifications

| Parameter                 | Test Conditions            | Min. | Тур. | Max. | Units |
|---------------------------|----------------------------|------|------|------|-------|
| V <sub>CEO</sub> *        |                            |      |      | 60   | V     |
| I <sub>C(CONT)</sub>      |                            |      |      | 2    | Α     |
| h <sub>FE</sub>           | @ $4/0.5 (V_{CE} / I_{C})$ | 40   |      | 70   | -     |
|