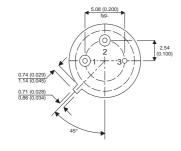

## 2N5154S

Dimensions in mm (inches).





## TO39 (TO205AD) PINOUTS

1 - Emitter

2 - Base

3 – Collector

## Bipolar NPN Device in a Hermetically sealed TO39 Metal Package.

## **Bipolar NPN Device.**

$$V_{ceo} = 80V$$

$$I_c = 5A$$

All Semelab hermetically sealed products can be processed in accordance with the requirements of BS, CECC and JAN, JANTX, JANTXV and JANS specifications

| Parameter                 | Test Conditions        | Min. | Тур. | Max. | Units |
|---------------------------|------------------------|------|------|------|-------|
| V <sub>CEO</sub> *        |                        |      |      | 80   | V     |
| I <sub>C(CONT)</sub>      |                        |      |      | 5    | Α     |
| h <sub>FE</sub>           | $@~5/2.5~(V_{ce}/I_c)$ | 70   |      | 200  | -     |
| f <sub>t</sub>            |