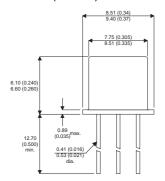

## 2N5154S

Dimensions in mm (inches).





## TO39 (TO205AD) PINOUTS

1 - Emitter

2 - Base

3 – Collector

## Bipolar NPN Device in a Hermetically sealed TO39 Metal Package.

## **Bipolar NPN Device.**

$$V_{ceo} = 80V$$

$$I_c = 5A$$

All Semelab hermetically sealed products can be processed in accordance with the requirements of BS, CECC and JAN, JANTX, JANTXV and JANS specifications

| Parameter                 | Test Conditions        | Min. | Тур. | Max. | Units |
|---------------------------|------------------------|------|------|------|-------|
| V <sub>CEO</sub> *        |                        |      |      | 80   | V     |
| I <sub>C(CONT)</sub>      |                        |      |      | 5    | Α     |
| h <sub>FE</sub>           | $@~5/2.5~(V_{ce}/I_c)$ | 70   |      | 200  | -     |
| f <sub>t</sub>