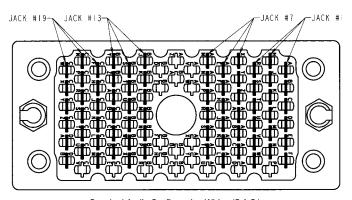

## **EDAC Series** 19

Standard Audio Configuration Wiring (S.A.C.) 90 Pin Plug Connector (Normals at jacks)

| 90 PIN CONNECTOR PIN-OUT                            |          |         |        |  |  |  |
|-----------------------------------------------------|----------|---------|--------|--|--|--|
| JACK No.                                            | TIP      | RING    | SLEEVE |  |  |  |
| ı                                                   | A        | Н       | R      |  |  |  |
| JACKS #2 THRU #6<br>PATTERN CONTINUES TO F,N,W      |          |         |        |  |  |  |
| 7                                                   | Х        | ΑE      | AM     |  |  |  |
| JACKS #8 THRU #12<br>PATTERN CONTINUES TO AC,AL,AT  |          |         |        |  |  |  |
| 13                                                  | BJ       | BS      | BY     |  |  |  |
| JACKS #14 THRU #18                                  |          |         |        |  |  |  |
| PATTERN (                                           | CONTINUE | S TO BP | ,BX,CD |  |  |  |
| 19                                                  | CF       | CN      | CW     |  |  |  |
| JACKS #20 THRU #24<br>PATTERN CONTINUES TO CM.CU.DB |          |         |        |  |  |  |

Standard Audio Configuration Wiring (S.A.C.) 120 Pin Plug Connector (Normals brought out)

| 120 PIN CONNECTOR PIN-OUT                                   |                                                               |      |        |           |            |  |  |  |
|-------------------------------------------------------------|---------------------------------------------------------------|------|--------|-----------|------------|--|--|--|
| JACK No.                                                    | TIP                                                           | RING | SLEEVE | TIP SHUNT | RING SHUNT |  |  |  |
| - 1                                                         | A                                                             | В    | С      | D         | E          |  |  |  |
| JACKS #2 THRU #6<br>PATTERN CONTINUES TO AN, AM, AL, AK, AJ |                                                               |      |        |           |            |  |  |  |
| 7                                                           | AH                                                            | AF   | AE     | AD        | AP         |  |  |  |
|                                                             |                                                               |      |        |           |            |  |  |  |
| 13                                                          | ВТ                                                            | BS   | BR     | BX        | BY         |  |  |  |
|                                                             | JACKS #14 THRU #18<br>PATTERN CONTINUES TO CX, DH, DF, DE, DD |      |        |           |            |  |  |  |
| 19                                                          | DC                                                            | DB   | DA     | CZ        | CY         |  |  |  |
|                                                             | JACKS #20 THRU #24<br>PATTERN CONTINUES TO EF, EH, EJ, EK, EL |      |        |           |            |  |  |  |