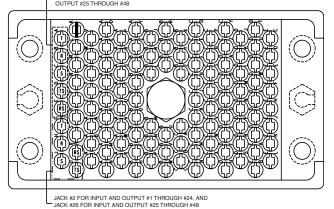

## **EDAC Series** 19

Standard Audio Configuration Wiring (S.A.C.) 90 Pin Plug Connector (Normals at jacks)

| 90 PIN CONNECTOR PIN-OUT                            |          |         |        |  |  |  |
|-----------------------------------------------------|----------|---------|--------|--|--|--|
| JACK No.                                            | TIP      | RING    | SLEEVE |  |  |  |
| ı                                                   | A        | Н       | R      |  |  |  |
| JACKS #2 THRU #6<br>PATTERN CONTINUES TO F,N,W      |          |         |        |  |  |  |
| 7                                                   | Х        | ΑE      | AM     |  |  |  |
| JACKS #8 THRU #12<br>PATTERN CONTINUES TO AC,AL,AT  |          |         |        |  |  |  |
| 13                                                  | BJ       | BS      | BY     |  |  |  |
| JACKS #14 THRU #18                                  |          |         |        |  |  |  |
| PATTERN (                                           | CONTINUE | S TO BP | ,BX,CD |  |  |  |
| 19                                                  | CF       | CN      | CW     |  |  |  |
| JACKS #20 THRU #24<br>PATTERN CONTINUES TO CM.CU.DB |          |         |        |  |  |  |

Standard Audio Configuration Wiring (S.A.C.) 120 Pin Plug Connector (Normals brought out)

| 120 PIN CONNECTOR PIN-OUT                                   |                                                               |      |        |           |            |  |  |  |
|-------------------------------------------------------------|---------------------------------------------------------------|------|--------|-----------|------------|--|--|--|
| JACK No.                                                    | TIP                                                           | RING | SLEEVE | TIP SHUNT | RING SHUNT |  |  |  |
| - 1                                                         | A                                                             | В    | С      | D         | E          |  |  |  |
| JACKS #2 THRU #6<br>PATTERN CONTINUES TO AN, AM, AL, AK, AJ |                                                               |      |        |           |            |  |  |  |
| 7                                                           | AH                                                            | AF   | AE     | AD        | AP         |  |  |  |
|                                                             |                                                               |      |        |           |            |  |  |  |
| 13                                                          | ВТ                                                            | BS   | BR     | BX        | BY         |  |  |  |
|                                                             | JACKS #14 THRU #18<br>PATTERN CONTINUES TO CX, DH, DF, DE, DD |      |        |           |            |  |  |  |
| 19                                                          | DC                                                            | DB   | DA     | CZ        | CY         |  |  |  |
|                                                             | JACKS #20 THRU #24<br>PATTERN CONTINUES TO EF, EH, EJ, EK, EL |      |        |           |            |  |  |  |