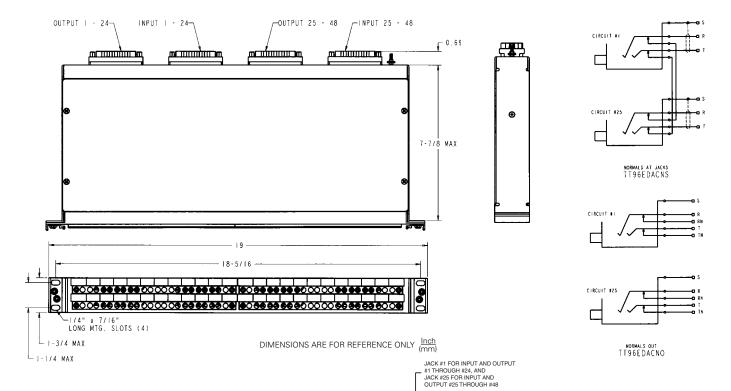

## **EDAC Series** 19

Standard Audio Configuration Wiring (S.A.C.) 90 Pin Plug Connector (Normals at jacks)

| 90 PIN CONNECTOR PIN-OUT                            |          |         |        |  |  |  |
|-----------------------------------------------------|----------|---------|--------|--|--|--|
| JACK No.                                            | TIP      | RING    | SLEEVE |  |  |  |
| ı                                                   | A        | Н       | R      |  |  |  |
| JACKS #2 THRU #6<br>PATTERN CONTINUES TO F,N,W      |          |         |        |  |  |  |
| 7                                                   | Х        | ΑE      | AM     |  |  |  |
| JACKS #8 THRU #12<br>PATTERN CONTINUES TO AC,AL,AT  |          |         |        |  |  |  |
| 13                                                  | BJ       | BS      | BY     |  |  |  |
| JACKS #14 THRU #18                                  |          |         |        |  |  |  |
| PATTERN (                                           | CONTINUE | S TO BP | ,BX,CD |  |  |  |
| 19                                                  | CF       | CN      | CW     |  |  |  |
| JACKS #20 THRU #24<br>PATTERN CONTINUES TO CM.CU.DB |          |         |        |  |  |  |

Standard Audio Configuration Wiring (S.A.C.) 120 Pin Plug Connector (Normals brought out)

| 120 PIN CONNECTOR PIN-OUT                                   |                                                               |      |        |           |            |  |  |  |
|-------------------------------------------------------------|---------------------------------------------------------------|------|--------|-----------|------------|--|--|--|
| JACK No.                                                    | TIP                                                           | RING | SLEEVE | TIP SHUNT | RING SHUNT |  |  |  |
| - 1                                                         | A                                                             | В    | С      | D         | E          |  |  |  |
| JACKS #2 THRU #6<br>PATTERN CONTINUES TO AN, AM, AL, AK, AJ |                                                               |      |        |           |            |  |  |  |
| 7                                                           | AH                                                            | AF   | AE     | AD        | AP         |  |  |  |
|                                                             |                                                               |      |        |           |            |  |  |  |
| 13                                                          | ВТ                                                            | BS   | BR     | BX        | BY         |  |  |  |
|                                                             | JACKS #14 THRU #18<br>PATTERN CONTINUES TO CX, DH, DF, DE, DD |      |        |           |            |  |  |  |
| 19                                                          | DC                                                            | DB   | DA     | CZ        | CY         |  |  |  |
|                                                             | JACKS #20 THRU #24<br>PATTERN CONTINUES TO EF, EH, EJ, EK, EL |      |        |           |            |  |  |  |