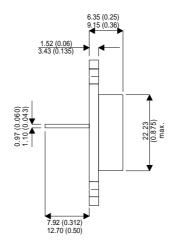

Dimensions in mm (inches).

## TO3 (TO204AA) PINOUTS

1 – Base 2 – Emitter Case - Collector

| Parameter                 | Test Conditions           | Min. | Тур. | Max. | Units |
|---------------------------|---------------------------|------|------|------|-------|
| V <sub>CEO</sub> *        |                           |      |      | 90   | V     |
| I <sub>C(CONT)</sub>      |                           |      |      | 30   | Α     |
| h <sub>FE</sub>           | @ $2/15 (V_{CE} / I_{C})$ | 20   |      | 100  | -     |
| f <sub>t</sub>            |                           |      | 50M  |      | Hz    |
| P <sub>D</sub>            |                           |      |      | 140  | W     |
| * Maximum Working Voltage |                           |      |      |      |       |