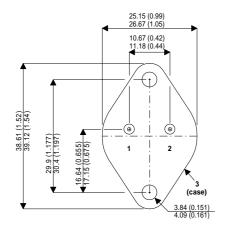

Dimensions in mm (inches).

## TO3 (TO204AA) PINOUTS

1 – Base 2 – Emitter Case - Collector

| Parameter                 | Test Conditions           | Min. | Тур. | Max. | Units |
|---------------------------|---------------------------|------|------|------|-------|
| V <sub>CEO</sub> *        |                           |      |      | 90   | V     |
| I <sub>C(CONT)</sub>      |                           |      |      | 30   | Α     |
| h <sub>FE</sub>           | @ $2/15 (V_{CE} / I_{C})$ | 20   |      | 100  | -     |
| f <sub>t</sub>            |                           |      | 50M  |      | Hz    |
| P <sub>D</sub>            |                           |      |      | 140  | W     |
| * Maximum Working Voltage |                           |      |      |      |       |