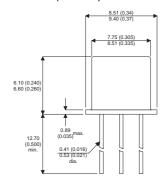

CV9507

Dimensions in mm (inches).





## TO39 (TO205AD) PINOUTS

1 - Emitter

2 - Base

3 - Collector

## Bipolar PNP Device in a Hermetically sealed TO39 Metal Package.

## **Bipolar PNP Device.**

$$V_{ceo} = 65V$$

$$I_{c} = 0.8A$$

All Semelab hermetically sealed products can be processed in accordance with the requirements of BS, CECC and JAN, JANTX, JANTXV and JANS specifications

| Parameter                 | Test Conditions            | Min. | Тур. | Max. | Units |
|---------------------------|----------------------------|------|------|------|-------|
| V <sub>CEO</sub> *        |                            |      |      | 65   | V     |
| I <sub>C(CONT)</sub>      |                            |      |      | 8.0  | Α     |
| h <sub>FE</sub>           | @ $4/0.1 (V_{CE} / I_{C})$ | 50   |      | 200  | -     |
| f