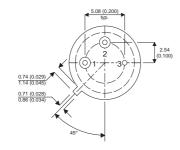

CV9507

Dimensions in mm (inches).

## TO39 (TO205AD) PINOUTS

1 - Emitter

2 - Base

3 - Collector