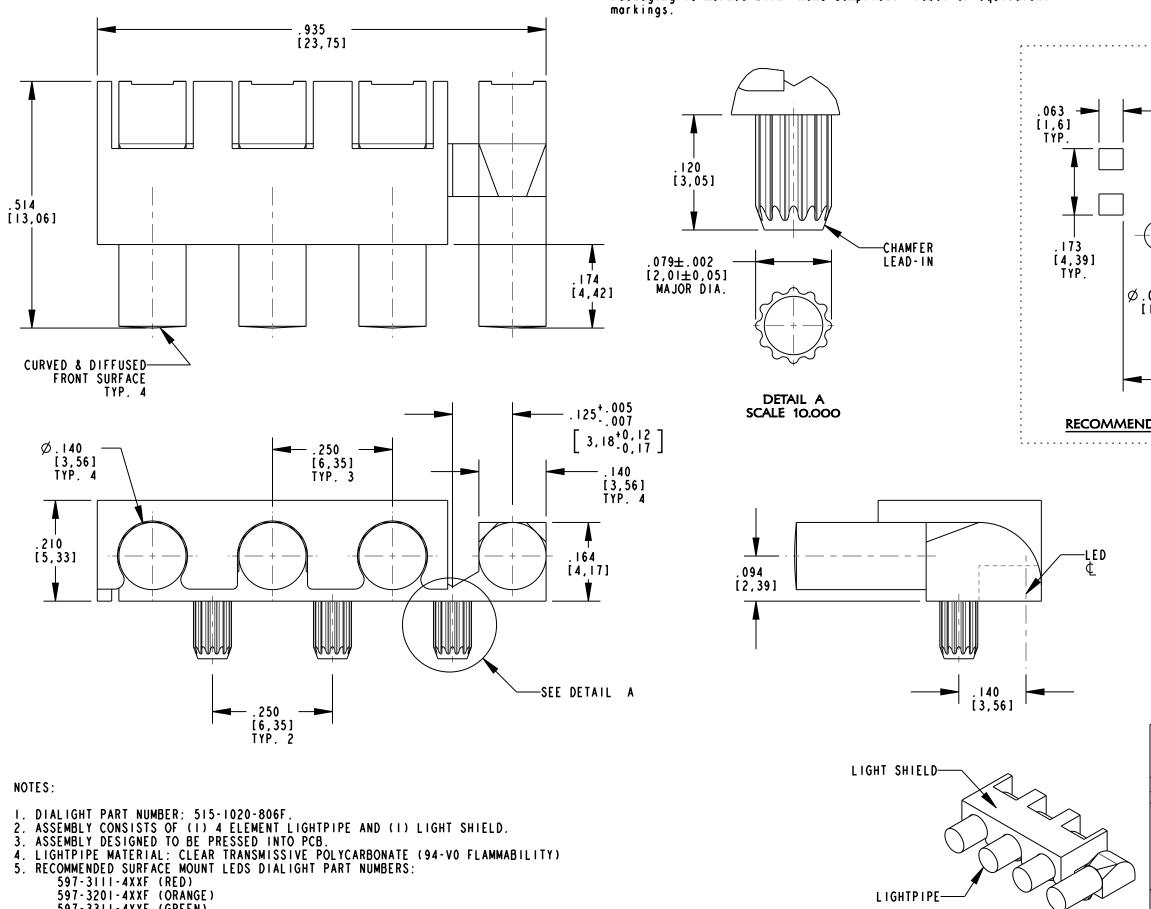

**RoHS COMPLIANT 515-1020-806F** Part Numbers with the "F" suffix ending are RoHS Compliant, Packaging is marked with "RoHS Compliant" label or equivalent

597-3311-4XXF (GREEN) 597-3401-4XXF (YELLOW)

SCALE 2.000

LIGHTPIPE-

| NEW RELEASE     AJF     KLJ     NO     1-25-1       .250     .250     .250     .055       [6,35]     .6,35]     .055       [1,4]     TYP.                                                                                                                                                                                                                                                                                                                                                                                                                                                                                                                                                                                                                                                                                                                                                                                                                                                                                                                                                                                                                                                                                                                                                                                                                                                                                                                                                                                                                                                                                                                                                                                                                                                                                                                                                                                                                                                                                                                                                                                                                                                                                                                                                                                                                                                                                                                                                                                                                                                                                    |
|------------------------------------------------------------------------------------------------------------------------------------------------------------------------------------------------------------------------------------------------------------------------------------------------------------------------------------------------------------------------------------------------------------------------------------------------------------------------------------------------------------------------------------------------------------------------------------------------------------------------------------------------------------------------------------------------------------------------------------------------------------------------------------------------------------------------------------------------------------------------------------------------------------------------------------------------------------------------------------------------------------------------------------------------------------------------------------------------------------------------------------------------------------------------------------------------------------------------------------------------------------------------------------------------------------------------------------------------------------------------------------------------------------------------------------------------------------------------------------------------------------------------------------------------------------------------------------------------------------------------------------------------------------------------------------------------------------------------------------------------------------------------------------------------------------------------------------------------------------------------------------------------------------------------------------------------------------------------------------------------------------------------------------------------------------------------------------------------------------------------------------------------------------------------------------------------------------------------------------------------------------------------------------------------------------------------------------------------------------------------------------------------------------------------------------------------------------------------------------------------------------------------------------------------------------------------------------------------------------------------------|
| [6,35] [6,35]<br>055<br>[1,4]                                                                                                                                                                                                                                                                                                                                                                                                                                                                                                                                                                                                                                                                                                                                                                                                                                                                                                                                                                                                                                                                                                                                                                                                                                                                                                                                                                                                                                                                                                                                                                                                                                                                                                                                                                                                                                                                                                                                                                                                                                                                                                                                                                                                                                                                                                                                                                                                                                                                                                                                                                                                |
| $\frac{094}{12,371}$ $\frac{094}{12,371}$ $\frac{094}{12,371}$ $\frac{157}{13,981}$ $\frac{157}{13,981}$ $\frac{157}{13,981}$ $\frac{157}{13,981}$ $\frac{157}{13,981}$ $\frac{157}{13,981}$ $\frac{157}{13,981}$ $\frac{157}{15,071}$ $\frac{157}{13,981}$ $\frac{157}{15,071}$ $\frac{157}{13,981}$ $\frac{157}{11,351}$ $\frac{157}{13,981}$ $\frac{157}{11,351}$ $\frac{157}{13,981}$ $\frac{157}{11,351}$ $\frac{157}{13,981}$ $\frac{157}{11,351}$ $\frac{157}{13,981}$ $\frac{157}{11,351}$ $\frac{157}{13,981}$ $\frac{157}{11,351}$ $\frac{157}{13,981}$ $\frac{157}{13,981}$ $\frac{157}{11,351}$ $\frac{157}{13,981}$ $\frac{157}{11,351}$ $\frac{157}{13,981}$ $\frac{157}{11,351}$ $15$ |
| THIS DRAWING AND THE CONTENTS HERE IN ARE CONFIDENTIAL AND<br>THE SOLE PROPERTY OF DIALIGHT. REPRODUCTION OF THIS DRAWING<br>OR CONSTRUCTION OF ANY PARTS WITHIN THIS DRAWING ARE<br>FORBIDDEN WITHOUT THE WRITTEN CONSENT OF DIALIGHT.         SCALE: 5.000         ALL DIM'S IN: INCHES (MM)         TOLEBARCTS:<br>UNLESS OTHERWISE SPECIFIED<br>FRACTIONS: ±1/64         DECIMALS (.XXX): ±.02<br>DECIMALS (.XXX): ±.015         ANGLES: ±1°         FINISH:         TSCM         B3330                                                                                                                                                                                                                                                                                                                                                                                                                                                                                                                                                                                                                                                                                                                                                                                                                                                                                                                                                                                                                                                                                                                                                                                                                                                                                                                                                                                                                                                                                                                                                                                                                                                                                                                                                                                                                                                                                                                                                                                                                                                                                                                                  |