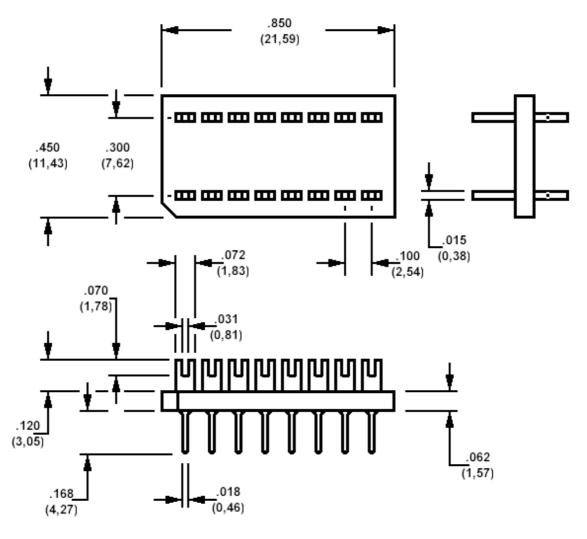

## **702-3728** Component Mounting Board, 16 pin, pitch, 0.1" (2,54) x 0.3" (7,62)

How to order code  $\frac{702-3728-01}{XX}-\frac{00}{90}$  Basic Part No XX = Plating Finish

| MATERIALS                           |                 |             |             |
|-------------------------------------|-----------------|-------------|-------------|
| Component                           | Material        | Finish (XX) |             |
|                                     |                 | -03         | -04         |
| Terminal (Part # 460-2435-01-XX-00) | Phosphor Bronze | Gold        | Electro Tin |
| Board                               | Glass Epoxy     | -           | -           |