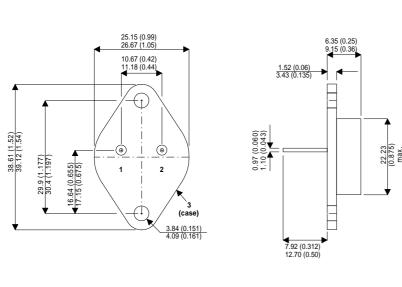

Dimensions in mm (inches).

Bipolar NPN Device in a Hermetically sealed TO3 Metal Package.

**MJ3000** 

TO3 (TO204AA) PINOUTS

1 – Base 2 – Emitter

| Case - C | ollector |
|----------|----------|
|----------|----------|

| Parameter            | Test Conditions              | Min. | Тур. | Max. | Units |
|----------------------|------------------------------|------|------|------|-------|
| V <sub>CEO</sub> *   |                              |      |      | 60   | V     |
| I <sub>C(CONT)</sub> |                              |      |      | 10   | А     |
| h <sub>FE</sub>      | @ 3/5 ( $V_{ce}$ / $I_{c}$ ) | 1000 |      |      | -     |
| f <sub>t</sub>       |                              |      | 1M   |      | Hz    |
| P <sub>D</sub>       |                              |      |      | 150  | W     |
| * Maximum V          | Vorking Voltage              |      |      |      |       |