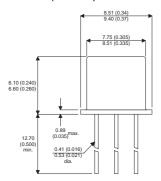

## 2N5015S

Dimensions in mm (inches).





## TO39 (TO205AD) **PINOUTS**

1 - Emitter

2 - Base

3 - Collector

## Bipolar NPN Device in a **Hermetically sealed TO39** Metal Package.

**Bipolar NPN Device.** 

$$V_{CEO} = 1000V$$

$$I_{c} = 0.5A$$

All Semelab hermetically sealed products can be processed in accordance with the requirements of BS, CECC and JAN, JANTX, JANTXV and JANS specifications

| Parameter                 | Test Conditions                              | Min. | Тур. | Max. | Units |
|---------------------------|----------------------------------------------|------|------|------|-------|
| V <sub>CEO</sub> *        |                                              |      |      | 1000 | V     |
| I <sub>C(CONT)</sub>      |                                              |      |      | 0.5  | Α     |
| h <sub>FE<