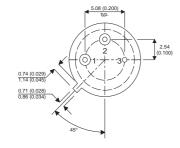

## 2N5015S

Dimensions in mm (inches).





## TO39 (TO205AD) **PINOUTS**

1 - Emitter

2 - Base

3 - Collector

## Bipolar NPN Device in a **Hermetically sealed TO39** Metal Package.

**Bipolar NPN Device.** 

$$V_{CEO} = 1000V$$

$$I_{c} = 0.5A$$

All Semelab hermetically sealed products can be processed in accordance with the requirements of BS, CECC and JAN, JANTX, JANTXV and JANS specifications

| Parameter                 | Test Conditions                              | Min. | Тур. | Max. | Units |
|---------------------------|----------------------------------------------|------|------|------|-------|
| V <sub>CEO</sub> *        |                                              |      |      | 1000 | V     |
| I <sub>C(CONT)</sub>      |                                              |      |      | 0.5  | Α     |
| h <sub>FE</s