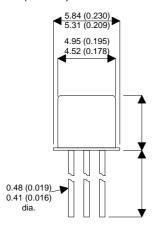

Dimensions in mm (inches).

## Bipolar NPN Device in a Hermetically sealed TO18 Metal Package.

**Bipolar NPN Device.** 

$$V_{CEO} = 25V$$

$$I_{c} = 0.1A$$

All Semelab hermetically sealed products can be processed in accordance with the requirements of BS, CECC and JAN, JANTX, JANTXV and JANS specifications