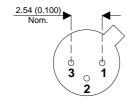

Dimensions in mm (inches).





## TO18 (TO206AA) PINOUTS

1 – Emitter 2 – Base

3 – Collector

## Bipolar NPN Device in a Hermetically sealed TO18 Metal Package.

**Bipolar NPN Device.** 

$$V_{CEO} = 25V$$

$$I_{c} = 0.1A$$

All Semelab hermetically sealed products can be processed in accordance with the requirements of BS, CECC and JAN, JANTX, JANTXV and JANS specifications

| Parameter                 | Test Conditions            | Min. | Тур. | Max. | Units |
|---------------------------|----------------------------|------|------|------|-------|
| V <sub>CEO</sub> *        |                            |      |      | 25   | V     |
| I <sub>C(CONT)</sub>      |                            |      |      | 0.1  | Α     |
| h <sub>FE</sub>           | $@ 5/10m (V_{CE} / I_{C})$ | 50   |      | 200  | -     |
| f <sub>