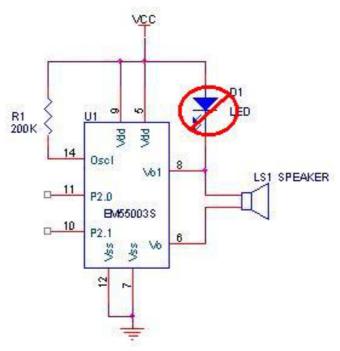

## TITLE: EM55S Series Vo can't connect LED

Document Number: AP-EM55S-0003E

Date of Issue: 1 March 2002

Issue Version: 1.0

Supported Chips: All EM5500S Series chips

Applicable Software:

We found that some users connect an LED or Lamp to Vcc at Vo or Vo1 pin or as shown in the figure below:

Such connection is dangerous!

Because the EM55S Series will enter into Test mode when Vo Pin is at High during Power ON reset.

Test mode is only used for factory in-house chip testing purposes.

(Refer to the Note on the EM5500S Spec, pages 4~7)

## Please do NOT use the above method of application circuit.

The function cannot perform emulation on the EM55S kernel chip.