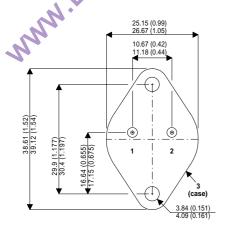

**BUS14A** 

Dimensions in mm (inches).

## TO3 (TO204AE) PINOUTS

1 – Base

2 - Emitter

Case - Collector

| Parameter            | Test Conditions    | Min. | Тур. | Max. | Units      |
|----------------------|--------------------|------|------|------|------------|
| V <sub>CEO</sub> *   |                    |      |      | 450  | V          |
| I <sub>C(CONT)</sub> |                    |      |      | 30   | Α          |
| h <sub>FE</sub>      | $ (V_{CE} / I_C) $ |      |      |      | -          |
| f <sub>t</sub>       |                    |      |      |      | Hz         |
| P <sub>D</sub>       |                    |      |      | 250  | CW         |
| * Maximum V          | Vorking Voltage    |      |      | CAL  | <b>)</b> . |