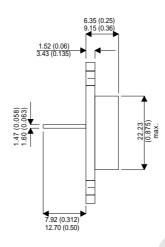

**BUS14A** 

Dimensions in mm (inches).





## Bipolar NPN Device in a Hermetically sealed TO3 Metal Package.

## TO3 (TO204AE) PINOUTS

1 – Base

2 - Emitter

Case - Collector

| Parameter            | Test Conditions    | Min. | Тур. | Max. | Units      |
|----------------------|--------------------|------|------|------|------------|
| V <sub>CEO</sub> *   |                    |      |      | 450  | V          |
| I <sub>C(CONT)</sub> |                    |      |      | 30   | Α          |
| h <sub>FE</sub>      | $ (V_{CE} / I_C) $ |      |      |      | -          |
| f <sub>t</sub>       |                    |      |      |      | Hz         |
| P <sub>D</sub>       |                    |      |      | 250  | CW         |
| * Maximum V          | Vorking Voltage    |      |      | CAL  | <b>)</b> . |

This is a shortform dat