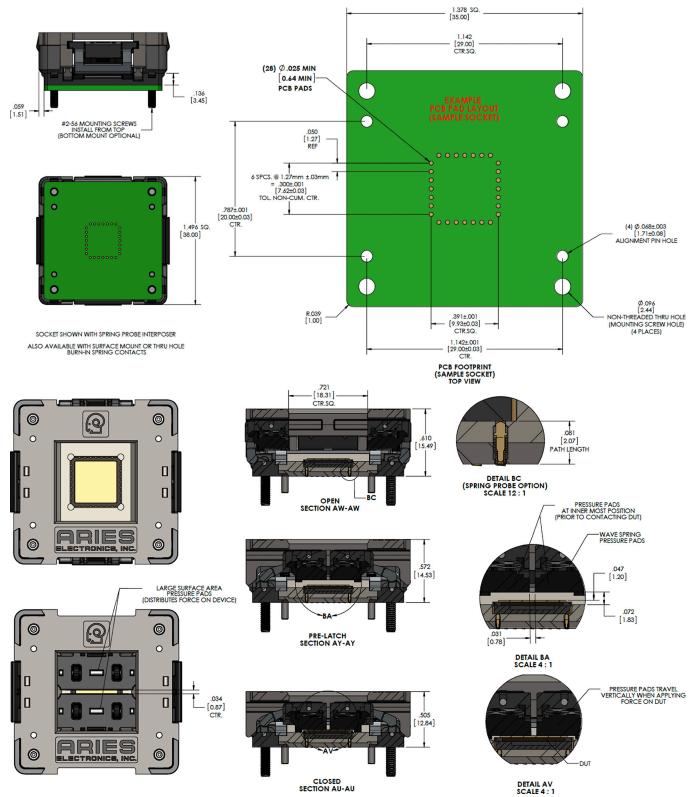

# 23024 Top-Load Socket

ALL DIMENSIONS: INCHES [MILLIMETERS]

ALL TOLERANCES: ±0.005 [0.13] UNLESS OTHERWISE SPECIFIED

CONSULT FACTORY FOR OTHER SIZES AND CONFIGURATIONS

#### **GENERAL SPECIFICATIONS**

• BODY MATERIAL: Ultem® 20% Glass-filled

HARDWARE: Stainless SteelCONTACT: Au-plated BeCu

• OPERATING TEMPERATURE: -55°C to 150°C [-67° to 302°]

**CUSTOMIZATION:** In addition to the standard products shown on this page, Aries specializes in custom design and production. Special materials, platings, sizes, and configurations can be furnished, depending on the quantity. **NOTE:** Aries reserves the right to change product general specifications without notice.