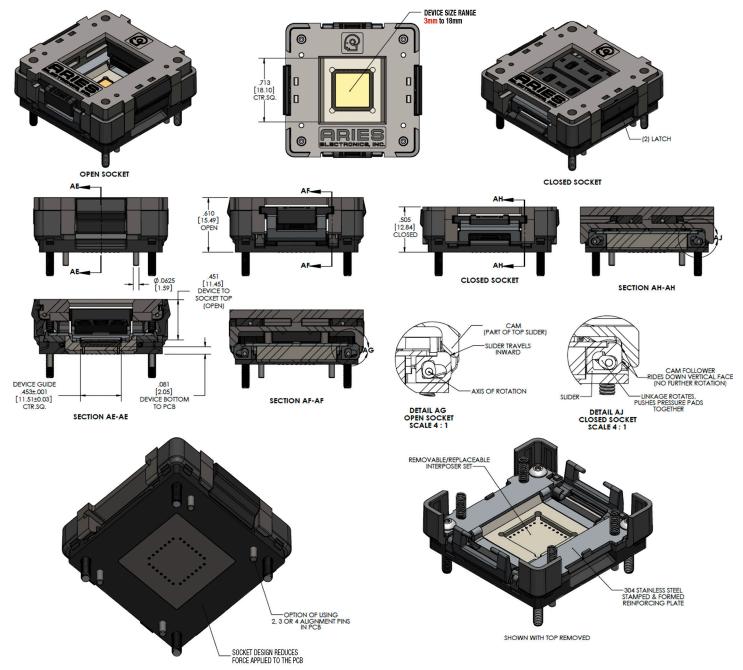

## 23024 Universal Top-Load Socket

## **FEATURES & BENEFITS**

- Universal: Socket accommodates ANY SMT device, from 3 to 18mm<sup>2</sup>
- Can be used for Burn-In, HAST, HOLT and Auto-test applications
- Open socket by squeezing dual latches and pushing down anywhere on the top
- Close socket by pushing straight down anywhere on the top
- A "hard stop" is built into the socket to prevent over-compression
- Dual latches keeps the socket closed
- Latch can be removed enabling the socket to open when force is removed
- A "set" of sockets can all be closed at one time by pushing on the tops
- Socket is normally "open" without the need to be "pushed down" to load device

#### **GENERAL SPECIFICATIONS**

• BODY MATERIAL: Ultem® 20% Glass-filled

HARDWARE: Stainless SteelCONTACT: Au-plated BeCu

• OPERATING TEMPERATURE: -55°C to 150°C [-67° to 302°]

**CUSTOMIZATION:** In addition to the standard products shown on this page, Aries specializes in custom design and production. Special materials, platings, sizes, and configurations can be furnished, depending on the quantity. **NOTE:** Aries reserves the right to change product general specifications without notice.