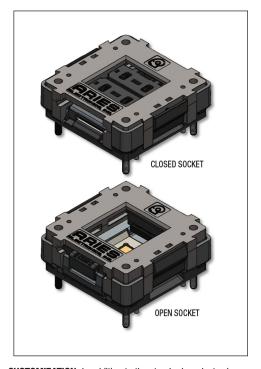

## **FEATURES & BENEFITS**

- Universal: Socket accommodates ANY SMT device, from 3 to 18mm<sup>2</sup>
- Can be used for Burn-In, HAST, HOLT and Auto-test applications
- Open socket by squeezing dual latches and pushing down anywhere on the top
- Close socket by pushing straight down anywhere on the top
- A "hard stop" is built into the socket to prevent over-compression
- Dual latches keeps the socket closed
- Latch can be removed enabling the socket to open when force is removed
- A "set" of sockets can all be closed at one time by pushing on the tops
- Socket is normally "open" without the need to be "pushed down" to load device

### **APPLICATIONS**

- Burn-in
- Dynamic Burn-in
- Programming
- Characterization & Test
- Custom Applications
- · Automated Test or Burn-in
- HAST
- RF versions available with Kapton elastomer interposer or spring probes