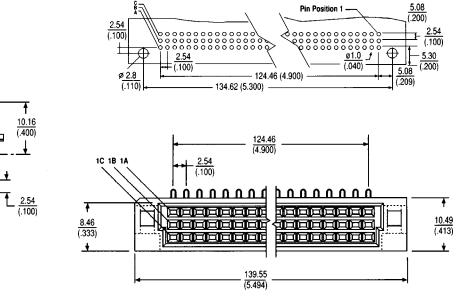

## **Recommended Printed Circuit Board Layout**

Row

Dimensions shown are for reference only. Dimensions are in millimeters (inches).