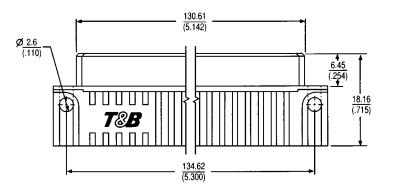

## TYPE R FEMALE EXPANDED INVERSE DIN PCB CONNECTOR (150 POSITION)

**PHYSICAL PROPERTIES** 

INSULATION MATERIAL: Glass filled thermoplastic rated UL 94V-0, compatible with vapor phase soldering CoLOR: Gray CONTACTS: Copper alloy, nickel plate overall, gold finish in contact zone. Tin/lead on solder tails, tin/lead or gold on posts.

Row

Dimensions shown are for reference only. Dimensions are in millimeters (inches).