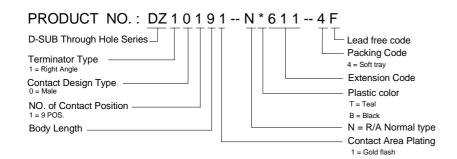

# ORDERING INFORMATION

15.98

| DZ1019*-NT611-*F | TEAL  |
|------------------|-------|
| DZ1019*-NB611-*F | BLACK |
| P/N              | COLOR |