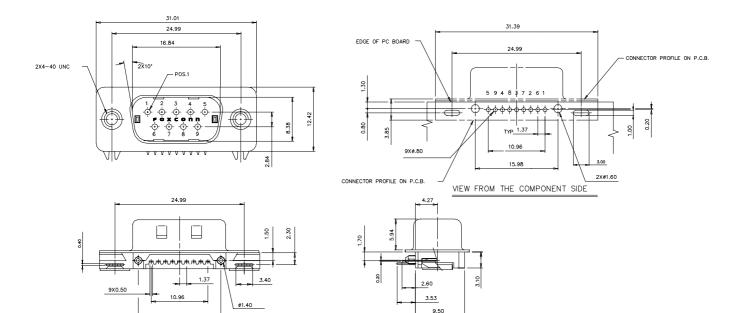

# **DRAWING**

## **D-SUB Connector**

DZ Series Right Angle, T/H, Male Type 9 Pos.

Center Height 4.27 mm Recommended PCB's Thickness 1.57 mm