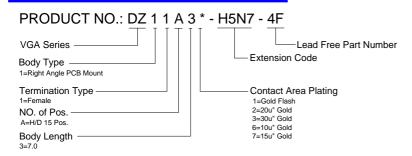

# **SPECIFICATIONS**

#### Mechanical

**Contact Engagement Force:** 0.34kg (0.75Lb) max. **Contact Separation Force:** 0.021kg (0.05Lb) min.

Durability: 500 Cycles

### **Electrical**

Current Rating: 2A

Contact Resistance:25mW max.

Dielectric Withstanding Voltage: 1000V AC/1min min.

Insulation Resistance: 5000MW min.

#### **Physical**

Housing: Thermoplastic, UL 94V-0 rated in Blue 661C Color

Contact: Copper alloy

**Plating:** See "ORDERING INFORMATION" **Operating Temperature:** -20 to +85

Recommended Thickness of PCB: 1.57[.062]

## **VGA Connector**

DZ Series Right Angle Type, T/H 2.29mm [.090"] Pitch 15 Pos.



## **DRAWING**









# ORDERING INFORMATION