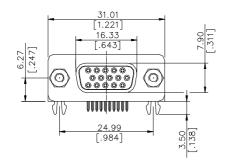

## **VGA Connector**

DZ Series Right Angle Type, T/H 2.29mm [.090"] Pitch 15 Pos.

## **DRAWING**