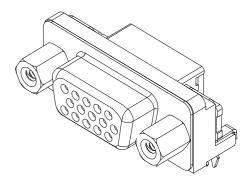

## **VGA Connector**

DZ Series Right Angle Type, T/H 2.29mm [.090"] Pitch 15 Pos.