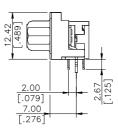

## **DRAWING**

## **VGA Connector**

DZ Series Right Angle Type, T/H 2.29mm [.090"] Pitch 15 Pos.