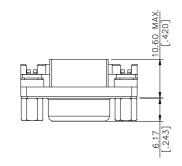

# **SPECIFICATIONS**

#### Mechanical

**Contact Engagement Force:** 0.34kg (0.75Lb) max. **Contact Separation Force:** 0.021kg (0.05Lb) min.

Durability: 500 Cycles

### **Electrical**

Current Rating: 2A

Contact Resistance:25mW max.

Dielectric Withstanding Voltage: 1000V AC/1min min.

Insulation Resistance: 5000MW min.

#### **Physical**

Housing: Thermoplastic, UL 94V-0 rated in Blue 661C Color

Contact: Copper alloy

**Plating:** See "ORDERING INFORMATION" **Operating Temperature:** -20 to +85

Recommended Thickness of PCB: 1.57[.062]

## **VGA Connector**

DZ Series Right Angle Type, T/H 2.29mm [.090"] Pitch 15 Pos.



## **DRAWING**









# ORDERING INFORMATION