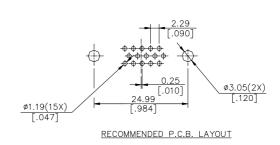

#### **Physical**

Housing: Thermoplastic, UL 94V-0 rated in Blue 661C Color

Contact: Copper alloy

**Plating:** See "ORDERING INFORMATION" **Operating Temperature:** -20 to +85

Recommended Thickness of PCB: 1.57[.062]

## **DRAWING**