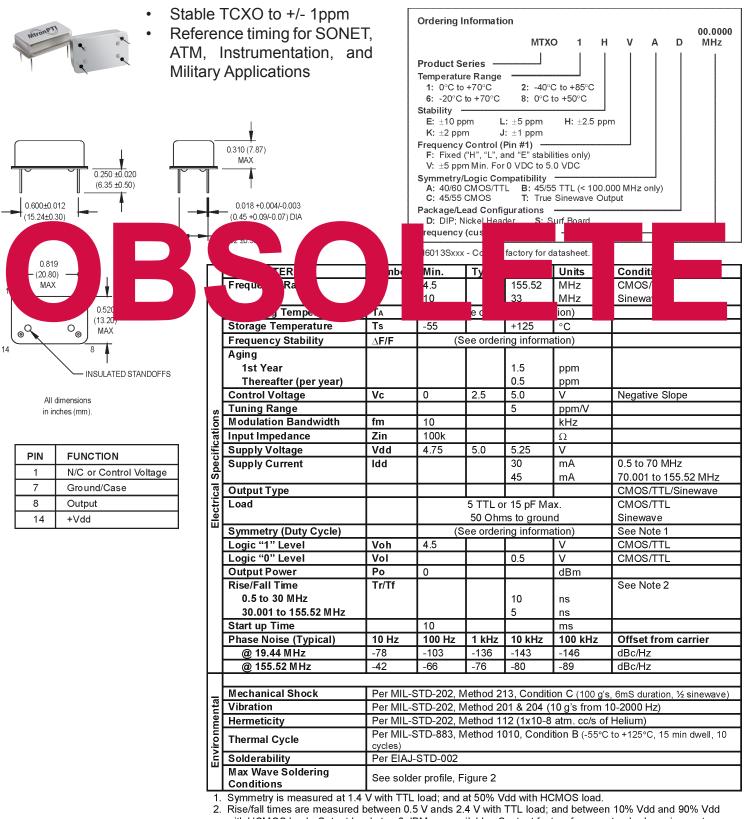

## MTXO Series 14 DIP, 5.0 Volt, HCMOS/TTL, TCXO

with HCMOS load. Output levels to +8 dBM are available. Contact factory for non-standard requirements.

3. TTL Load - see load circuit diagram #1. HCMOS Load - see load circuit diagram #2. Sinewave Load - see

load circuit diagram #8.

MtronPTI reserves the right to make changes to the product(s) and service(s) described herein without notice. No liability is assumed as a result of their use or application.

Please see www.mtronpti.com for our complete offering and detailed datasheets. Contact us for your application specific requirements: MtronPTI 1-800-762-8800.