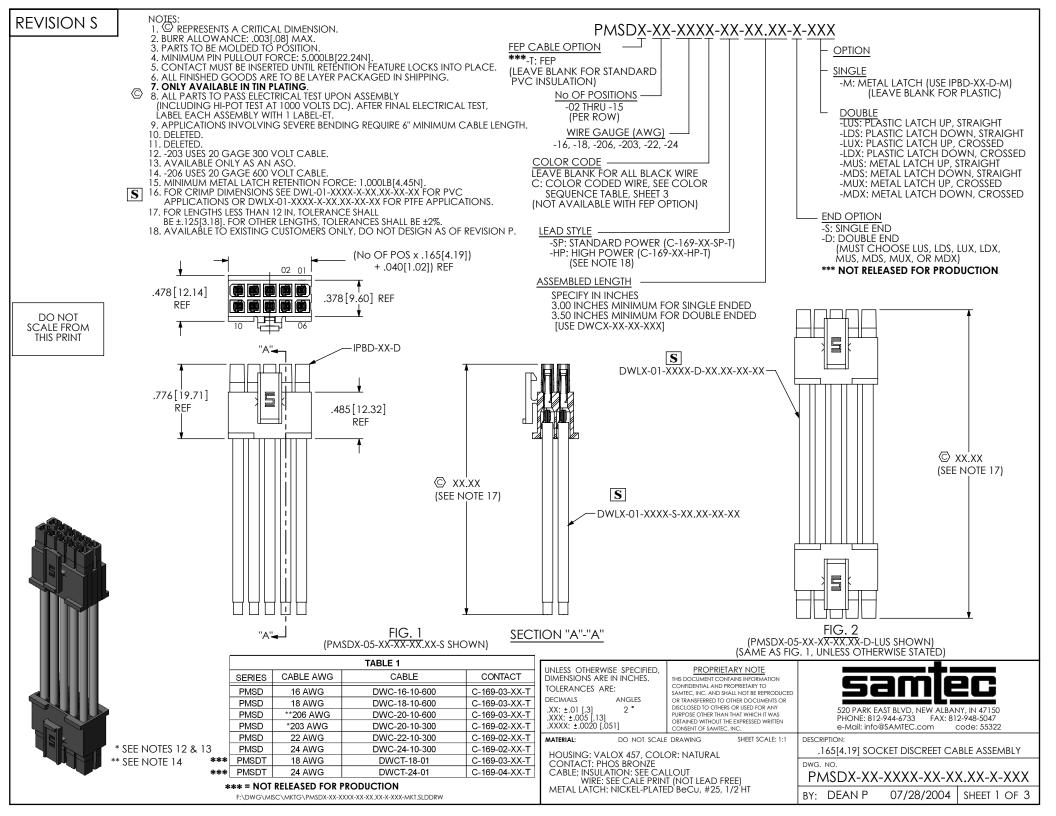

| PMSD COLOR CODED WIRE SEQUENCE |       |     |        |        |       |      |        |      |       |       |
|--------------------------------|-------|-----|--------|--------|-------|------|--------|------|-------|-------|
|                                | color |     |        |        |       |      |        |      |       |       |
|                                | BROWN | RED | ORANGE | YELLOW | GREEN | BLUE | VIOLET | GRAY | WHITE | BLACK |
| PIN#                           | 1     | 2   | 3      | 4      | 5     | 6    | 7      | 8    | 9     | 10    |
|                                | 11    | 12  | 13     | 14     | 15    | 16   | 17     | 18   | 19    | 20    |
|                                | 21    | 22  | 23     | 24     | 25    | 26   | 27     | 28   | 29    | 30    |