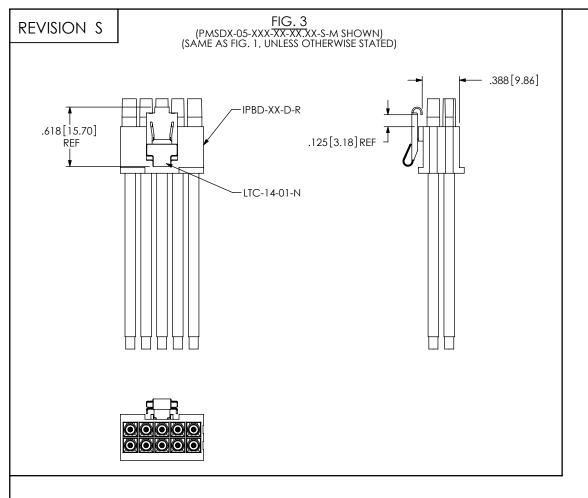

| PMSD COLOR CODED WIRE SEQUENCE |       |     |        |        |       |      |        |      |       |       |
|--------------------------------|-------|-----|--------|--------|-------|------|--------|------|-------|-------|
|                                | color |     |        |        |       |      |        |      |       |       |
|                                | BROWN | RED | ORANGE | YELLOW | GREEN | BLUE | VIOLET | GRAY | WHITE | BLACK |
| PIN#                           | 1     | 2   | 3      | 4      | 5     | 6    | 7      | 8    | 9     | 10    |
|                                | 11    | 12  | 13     | 14     | 15    | 16   | 17     | 18   | 19    | 20    |
|                                | 21    | 22  | 23     | 24     | 25    | 26   | 27     | 28   | 29    | 30    |