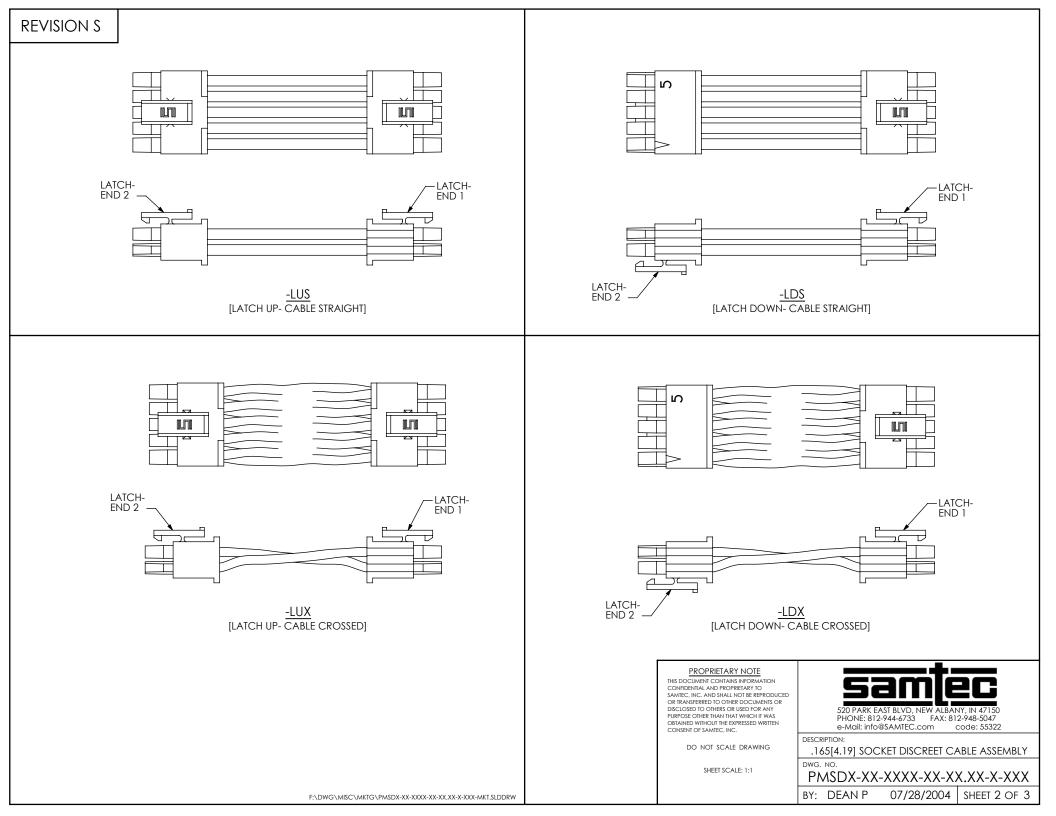

| PROPRIETARY NOTE<br>THIS DOCUMENT CONTAINS INFORMATION<br>CONTROENTIAL AND PROPRIETARY TO<br>SAMTEC, INC. AND SHALL INOTE REPRODUCED<br>OR TRANSFERRED TO OTHER DOCUMENTS OR<br>DISCLOSED TO OTHER DOCUMENTS OR<br>DISCLOSED TO OTHERS OR USED FOR ANY<br>PURPOSE OTHER THAN THAT WHICH IT WAS<br>OBTAINED WITHOUT THE EXPRESSED WRITEN<br>CONSENT OF SAMTEC, INC. | 520 PARK EAST BLVD, NEW ALBANY, IN 47150<br>PHONE: 812-944-6733 FAX: 812-948-5047<br>e-Mail: info@SAMTEC.com code: 55322 |  |  |  |  |  |  |
|--------------------------------------------------------------------------------------------------------------------------------------------------------------------------------------------------------------------------------------------------------------------------------------------------------------------------------------------------------------------|--------------------------------------------------------------------------------------------------------------------------|--|--|--|--|--|--|
| DO NOT SCALE DRAWING                                                                                                                                                                                                                                                                                                                                               | DESCRIPTION:<br>.165[4.19] SOCKET DISCREET CABLE ASSEMBLY                                                                |  |  |  |  |  |  |
| SHEET SCALE: 1:1                                                                                                                                                                                                                                                                                                                                                   | PMSDX-XX-XXXX-XX-XX.XX-X-XXXX                                                                                            |  |  |  |  |  |  |
|                                                                                                                                                                                                                                                                                                                                                                    | BY: DEAN P 07/28/2004 SHEET 3 OF 3                                                                                       |  |  |  |  |  |  |