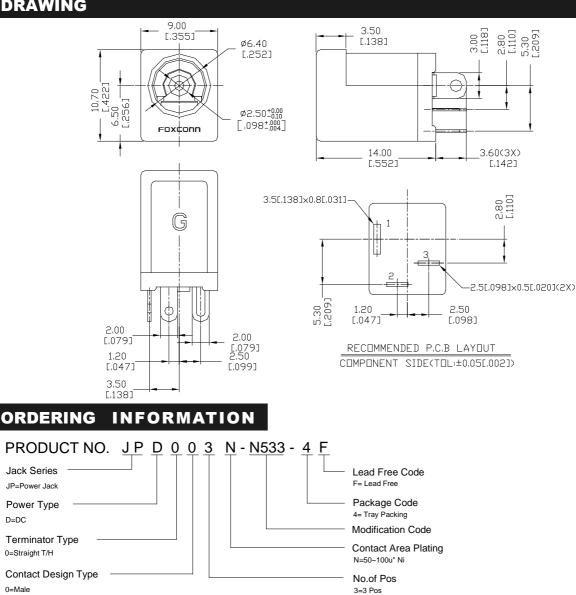

## **SPECIFICATIONS**

## **Mechanical**

Mating Force: 0.3~3.0Kg (0.66~6.61Lb). Unmating Force: 0.3~3.0Kg (0.66~6.61Lb). Durability: 5000 Cycles

### Electrical

Voltage Rating: 20V Current Rating: 3.5A max. **Contact Resistance:**  $30m\Omega$  max. (initial)  $60m\Omega$  max. (after Life Test) Dielectric Withstanding Voltage: 500V AC/1min min. **Insulation Resistance:** 100MΩ min.

#### Physical

Housing: Thermoplastic, UL 94V-0 rated Contact: Copper alloy Plating: See "ORDERING INFORMATION" **Operating Temperature:**  $-25^{\circ}$  to  $+70^{\circ}$ 

DRAWING



# **DC Power Jack Connector**

**JPD Series Right Angle, T/H** 3 Pos