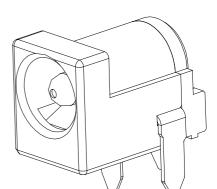

## DC Power Jack Connector

JPD Series Right Angle, T/H 3 Pos

#### **DRAWING**

RECOMMENDED P.C.B LAYOUT

COMPONENT SIDE(TOL:±0.05[.002])