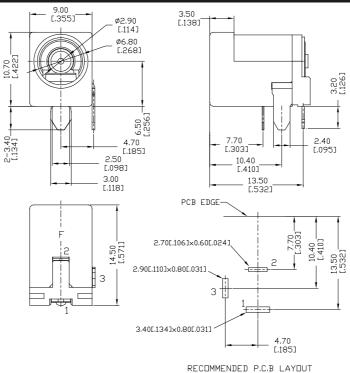

## **SPECIFICATIONS**

#### Mechanical

**Mating Force:** 0.3~3.0Kg (0.66~6.61Lb). **Unmating Force:** 0.3~3.0Kg (0.66~6.61Lb).

Durability: 5000 Cycles

#### **Electrical**

Voltage Rating: 30V Current Rating: 3A max.

Contact Resistance:  $30m\Omega$  max. (initial)

 $60m\Omega$  max. (after Life Test)

Dielectric Withstanding Voltage: 500V AC/1min min.

Insulation Resistance:  $100M\Omega$  min.

## **Physical**

Housing: Thermoplastic, UL 94V-0 rated

Contact: Copper alloy

Plating: See "ORDERING INFORMATION" Operating Temperature: -25% to +70%

## DC Power Jack Connector

JPD Series Right Angle, T/H 3 Pos



#### **DRAWING**



RECOMMENDED P.C.B LAYOUT

COMPONENT SIDE(TOL:±0.05[.002])

# ORDERING INFORMATION