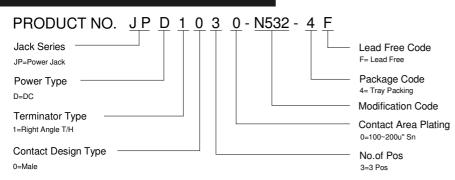

## **SPECIFICATIONS**

#### Mechanical

**Mating Force:** 0.3~3.0Kg (0.66~6.61Lb). **Unmating Force:** 0.3~3.0Kg (0.66~6.61Lb).

Durability: 5000 Cycles

#### **Electrical**

Voltage Rating: 30V Current Rating: 3A max.

Contact Resistance:  $30m\Omega$  max. (initial)

 $60m\Omega$  max. (after Life Test)

Dielectric Withstanding Voltage: 500V AC/1min min.

Insulation Resistance:  $100M\Omega$  min.

## **Physical**

Housing: Thermoplastic, UL 94V-0 rated

Contact: Copper alloy

Plating: See "ORDERING INFORMATION" Operating Temperature: -25% to +70%

## DC Power Jack Connector

JPD Series Right Angle, T/H 3 Pos



#### **DRAWING**



RECOMMENDED P.C.B LAYOUT

COMPONENT SIDE(TOL:±0.05[.002])

# ORDERING INFORMATION