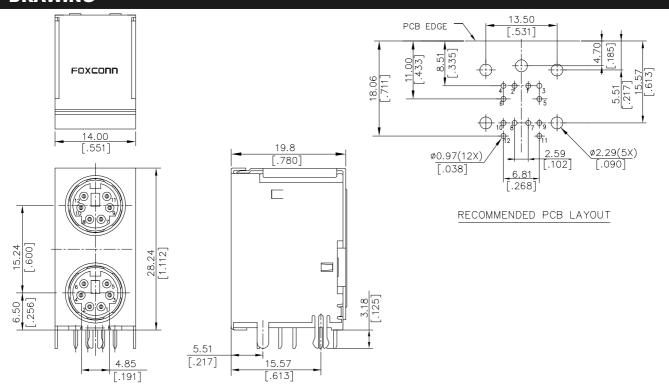

# **SPECIFICATIONS**

#### Mechanical

Mating Force: 4.50Kg (9.91Lb) max.

**Unmating Force:** 0.90~2.70Kg (1.98~5.95Lb)

Durability: 500 Cycles

#### **Electrical**

**Voltage Rating:** 30V **Current Rating:** 1A

Contact Resistance:  $30m\Omega$  max.

Dielectric Withstanding Voltage: 750V AC/1min min.

Insulation Resistance:  $1000M\Omega$  min.

# **Physical**

Housing: Thermoplastic, UL 94V-0 rated

Contact: Copper alloy Shell: Copper alloy

**Plating:** See "ORDERING INFORMATION" **Operating Temperature:** -55 $^{\circ}$ C to +85 $^{\circ}$ C

#### Mini Din Connector

MH Series Double, R/A, T/H, Purple & Green, 6 Pos.



# **DRAWING**



# ORDERING INFORMATION