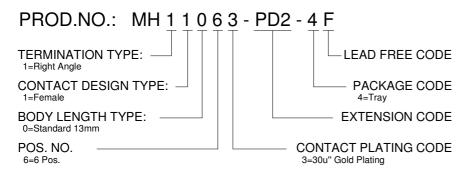

# **SPECIFICATIONS**

#### Mechanical

Mating Force: 4.50Kg (9.91Lb) max.

**Unmating Force:** 0.90~2.70Kg (1.98~5.95Lb)

Durability: 500 Cycles

#### **Electrical**

**Voltage Rating:** 30V **Current Rating:** 1A

Contact Resistance:  $30m\Omega$  max.

Dielectric Withstanding Voltage: 750V AC/1min min.

Insulation Resistance:  $1000M\Omega$  min.

# **Physical**

Housing: Thermoplastic, UL 94V-0 rated

Contact: Copper alloy Shell: Copper alloy

**Plating:** See "ORDERING INFORMATION" **Operating Temperature:** -55 $^{\circ}$ C to +85 $^{\circ}$ C

#### Mini Din Connector

MH Series Double, R/A, T/H, Purple & Green, 6 Pos.



# **DRAWING**



# ORDERING INFORMATION