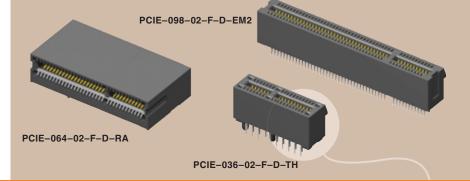

# PCI EXPRESS® CONNECTOR

# (1,00mm)Polarized . .03937" pitch Mates with: Supports one, .062" (1,60mm) Card four, eight and sixteen PCI Express® links Accepts 1,6mm card Alignment pins Choice of card - edge mount or PCB mount Four rows on 2mm pitch