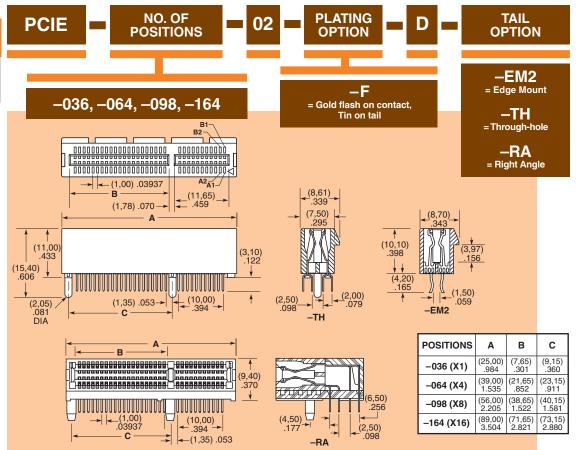

# (1,00mm)Polarized . .03937" pitch Mates with: Supports one, .062" (1,60mm) Card four, eight and sixteen PCI Express® links Accepts 1,6mm card Alignment pins Choice of card - edge mount or PCB mount Four rows on 2mm pitch

### **APPLICATION** SPECIFIC OPTION

Other plating options available. Call Samtec.

PCI Express® is a registered trademark of PCI-SIG

Note: Some lengths, styles and options are non-standard, non-returnable.