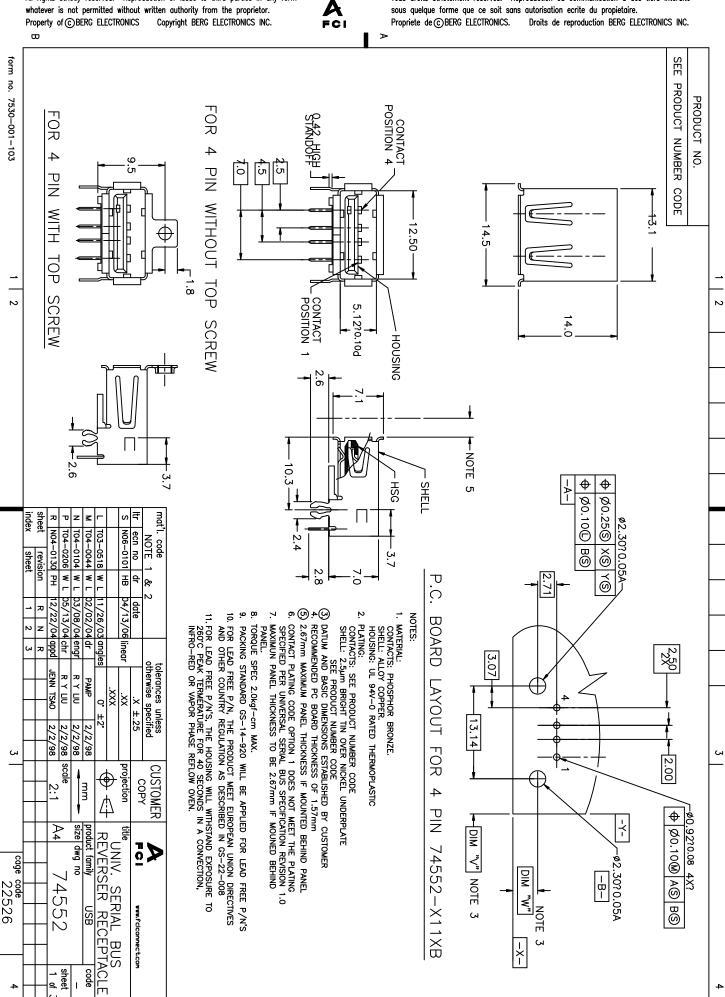

|                           | B                                                                                                              |                                    | >                                                                                                                                                                                                                                                                                                                                                                                                                                                                                                                                                                                                                                                                                                                                                                                                                                                                                                                                                                                                                                                                                                                                                                                               |                     |
|---------------------------|----------------------------------------------------------------------------------------------------------------|------------------------------------|-------------------------------------------------------------------------------------------------------------------------------------------------------------------------------------------------------------------------------------------------------------------------------------------------------------------------------------------------------------------------------------------------------------------------------------------------------------------------------------------------------------------------------------------------------------------------------------------------------------------------------------------------------------------------------------------------------------------------------------------------------------------------------------------------------------------------------------------------------------------------------------------------------------------------------------------------------------------------------------------------------------------------------------------------------------------------------------------------------------------------------------------------------------------------------------------------|---------------------|
| form no. 7530-001-103 1 2 |                                                                                                                | TACT OPTION IS "1" OR "2"          | MOUNT(HSG PCT)<br>SCREW MOUNT<br>REW RERTING<br>FORCE<br>UNDER 2<br>HOUT SUFFIX<br>"LF"<br>HOUT SUFFIX<br>"LF"<br>HOUT SUFFIX<br>"LF"<br>WITH SUFFIX<br>"LF"<br>WITH SUFFIX<br>"LF"<br>WITH SUFFIX<br>"LF" | PRODUCT NUMBER CODE |
|                           | sheet revision                                                                                                 | mat <sup>1</sup> l. code<br>NOTE 1 |                                                                                                                                                                                                                                                                                                                                                                                                                                                                                                                                                                                                                                                                                                                                                                                                                                                                                                                                                                                                                                                                                                                                                                                                 | ×  <br>×            |
|                           | 5 A                                                                                                            | 1 & 2                              |                                                                                                                                                                                                                                                                                                                                                                                                                                                                                                                                                                                                                                                                                                                                                                                                                                                                                                                                                                                                                                                                                                                                                                                                 |                     |
|                           | angles<br>appd                                                                                                 | 9.5                                | اد<br>                                                                                                                                                                                                                                                                                                                                                                                                                                                                                                                                                                                                                                                                                                                                                                                                                                                                                                                                                                                                                                                                                                                                                                                          |                     |
|                           | .X ±.25   .XX ±.20   .XXX ±.20   .XXX 1.27   O' ±.27   O' ±.27   R Y   R Y   JENN 15/2   JENN 15/2   JENN 15/2 | tolerances unless                  |                                                                                                                                                                                                                                                                                                                                                                                                                                                                                                                                                                                                                                                                                                                                                                                                                                                                                                                                                                                                                                                                                                                                                                                                 | -<br>               |
| Ы                         | 2/97<br>2/97<br>2/97                                                                                           | vified                             | עראב<br>עראב אייייייייייייייייייייייייייייייייייי                                                                                                                                                                                                                                                                                                                                                                                                                                                                                                                                                                                                                                                                                                                                                                                                                                                                                                                                                                                                                                                                                                                                               |                     |
|                           | scale mm                                                                                                       | CUSTOMER                           | 2.4<br>/N 7455                                                                                                                                                                                                                                                                                                                                                                                                                                                                                                                                                                                                                                                                                                                                                                                                                                                                                                                                                                                                                                                                                                                                                                                  |                     |
|                           | + title<br>UNIV.<br>Product family<br>size dwg no<br>A4<br>7                                                   |                                    | 2.4<br>P/N 74552-3230BX                                                                                                                                                                                                                                                                                                                                                                                                                                                                                                                                                                                                                                                                                                                                                                                                                                                                                                                                                                                                                                                                                                                                                                         |                     |
| cage code<br>22526        |                                                                                                                |                                    | BX 0.10 I I I I I I I I I I I I I I I I I I I                                                                                                                                                                                                                                                                                                                                                                                                                                                                                                                                                                                                                                                                                                                                                                                                                                                                                                                                                                                                                                                                                                                                                   | +<br>+.+            |
| 26                        | 4552                                                                                                           |                                    | O PCB 2Kgf MAX.                                                                                                                                                                                                                                                                                                                                                                                                                                                                                                                                                                                                                                                                                                                                                                                                                                                                                                                                                                                                                                                                                                                                                                                 |                     |
| 4                         | JJS<br>TACLE                                                                                                   |                                    | ×                                                                                                                                                                                                                                                                                                                                                                                                                                                                                                                                                                                                                                                                                                                                                                                                                                                                                                                                                                                                                                                                                                                                                                                               | 4                   |
|                           | Ξ                                                                                                              | I                                  | PDM: Rev:S STATUS: Released Printed:                                                                                                                                                                                                                                                                                                                                                                                                                                                                                                                                                                                                                                                                                                                                                                                                                                                                                                                                                                                                                                                                                                                                                            | <br>Sep 26, 2007    |