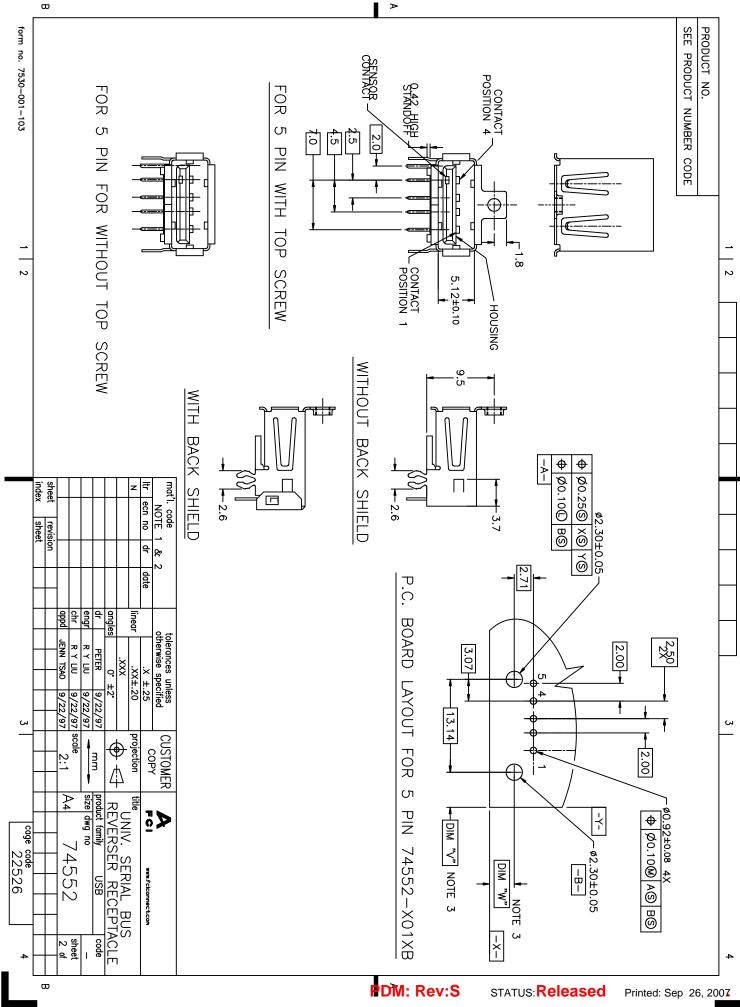

|                           | B                                                                                                              |                                    | >                                                                                                                                                                                                                                                                                                                                                                                                                                                                                                                                                                                                                                                                                                                                                                                                                                                                                                                                                                                                                                                                                                                                                                                               |                     |
|---------------------------|----------------------------------------------------------------------------------------------------------------|------------------------------------|-------------------------------------------------------------------------------------------------------------------------------------------------------------------------------------------------------------------------------------------------------------------------------------------------------------------------------------------------------------------------------------------------------------------------------------------------------------------------------------------------------------------------------------------------------------------------------------------------------------------------------------------------------------------------------------------------------------------------------------------------------------------------------------------------------------------------------------------------------------------------------------------------------------------------------------------------------------------------------------------------------------------------------------------------------------------------------------------------------------------------------------------------------------------------------------------------|---------------------|
| form no. 7530-001-103 1 2 |                                                                                                                | TACT OPTION IS "1" OR "2"          | MOUNT(HSG PCT)<br>SCREW MOUNT<br>REW RERTING<br>FORCE<br>UNDER 2<br>HOUT SUFFIX<br>"LF"<br>HOUT SUFFIX<br>"LF"<br>HOUT SUFFIX<br>"LF"<br>WITH SUFFIX<br>"LF"<br>WITH SUFFIX<br>"LF"<br>WITH SUFFIX<br>"LF" | PRODUCT NUMBER CODE |
|                           | sheet revision                                                                                                 | mat <sup>1</sup> l. code<br>NOTE 1 |                                                                                                                                                                                                                                                                                                                                                                                                                                                                                                                                                                                                                                                                                                                                                                                                                                                                                                                                                                                                                                                                                                                                                                                                 | ×  <br>×            |
|                           | 5 A                                                                                                            | 1 & 2                              |                                                                                                                                                                                                                                                                                                                                                                                                                                                                                                                                                                                                                                                                                                                                                                                                                                                                                                                                                                                                                                                                                                                                                                                                 |                     |
|                           | angles<br>appd                                                                                                 | 9.5                                | اد<br>                                                                                                                                                                                                                                                                                                                                                                                                                                                                                                                                                                                                                                                                                                                                                                                                                                                                                                                                                                                                                                                                                                                                                                                          |                     |
|                           | .X ±.25   .XX ±.20   .XXX ±.20   .XXX 1.27   O' ±.27   O' ±.27   R Y   R Y   JENN 15/2   JENN 15/2   JENN 15/2 | tolerances unless                  |                                                                                                                                                                                                                                                                                                                                                                                                                                                                                                                                                                                                                                                                                                                                                                                                                                                                                                                                                                                                                                                                                                                                                                                                 | -<br>               |
| Ы                         | 2/97<br>2/97<br>2/97                                                                                           | vified                             | עראב<br>עראב אייייייייייייייייייייייייייייייייייי                                                                                                                                                                                                                                                                                                                                                                                                                                                                                                                                                                                                                                                                                                                                                                                                                                                                                                                                                                                                                                                                                                                                               |                     |
|                           | scale mm                                                                                                       | CUSTOMER                           | 2.4<br>/N 7455                                                                                                                                                                                                                                                                                                                                                                                                                                                                                                                                                                                                                                                                                                                                                                                                                                                                                                                                                                                                                                                                                                                                                                                  |                     |
|                           | + title<br>UNIV.<br>Product family<br>size dwg no<br>A4<br>7                                                   |                                    | 2.4<br>P/N 74552-3230BX                                                                                                                                                                                                                                                                                                                                                                                                                                                                                                                                                                                                                                                                                                                                                                                                                                                                                                                                                                                                                                                                                                                                                                         |                     |
| cage code<br>22526        |                                                                                                                |                                    | BX 0.10 I I I I I I I I I I I I I I I I I I I                                                                                                                                                                                                                                                                                                                                                                                                                                                                                                                                                                                                                                                                                                                                                                                                                                                                                                                                                                                                                                                                                                                                                   | +<br>+.+            |
| 26                        | 4552                                                                                                           |                                    | O PCB 2Kgf MAX.                                                                                                                                                                                                                                                                                                                                                                                                                                                                                                                                                                                                                                                                                                                                                                                                                                                                                                                                                                                                                                                                                                                                                                                 |                     |
| 4                         | JJS<br>TACLE                                                                                                   |                                    | ×                                                                                                                                                                                                                                                                                                                                                                                                                                                                                                                                                                                                                                                                                                                                                                                                                                                                                                                                                                                                                                                                                                                                                                                               | 4                   |
|                           | Ξ                                                                                                              | I                                  | PDM: Rev:S STATUS: Released Printed:                                                                                                                                                                                                                                                                                                                                                                                                                                                                                                                                                                                                                                                                                                                                                                                                                                                                                                                                                                                                                                                                                                                                                            | <br>Sep 26, 2007    |