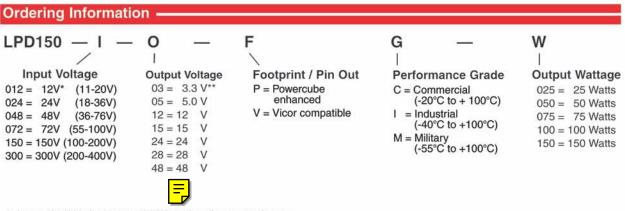

# LPD150 SERIES

MECHANICAL OUTLINE

\* Input of 12V is limited to 100 Watts for all output voltages.

\*\* Outputs less than 5V are limited to 30A.

www.powercube.com

ISO 9001

9340 OWENSMOUTH AVENUE • CHATSWORTH • CALIFORNIA 91311