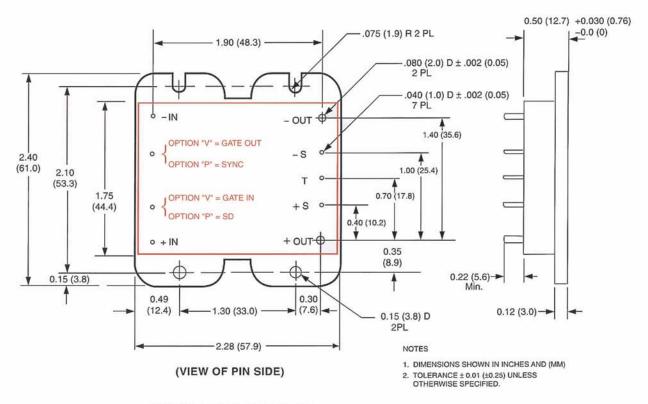

# LPD150 SERIES

MECHANICAL OUTLINE

\* Input of 12V is limited to 100 Watts for all output voltages.

\*\* Outputs less than 5V are limited to 30A.

www.powercube.com

ISO 9001

9340 OWENSMOUTH AVENUE • CHATSWORTH • CALIFORNIA 91311