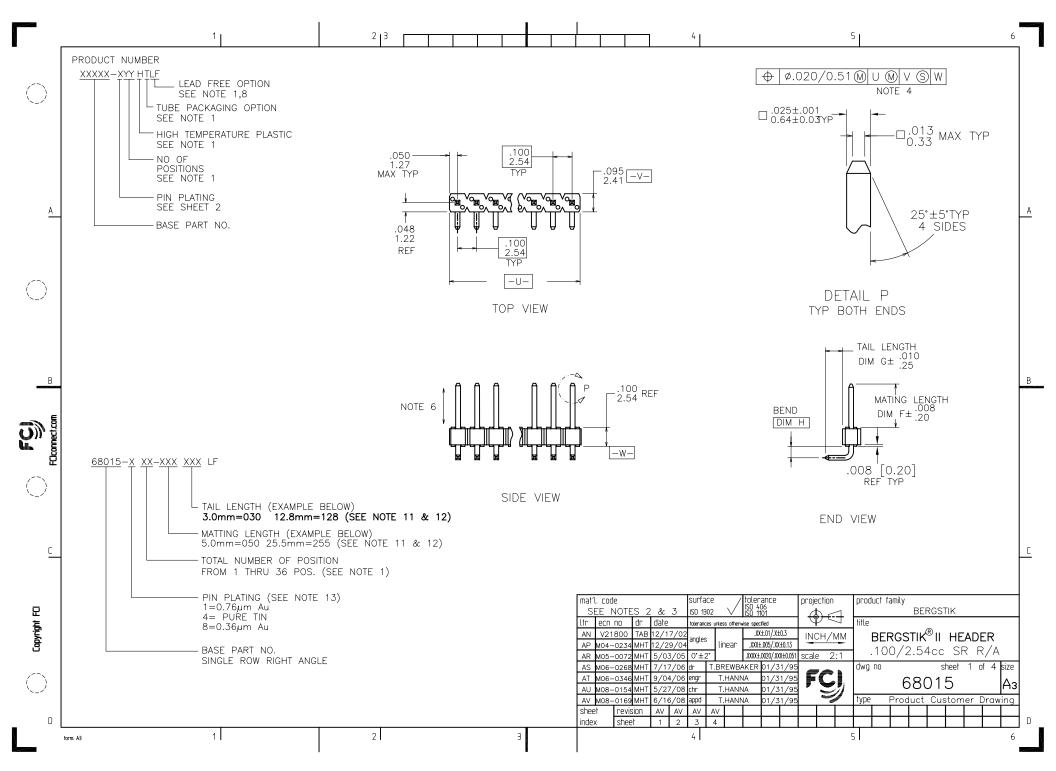

|               | 11                                                                                                                                                               | 2 3                     | 41 51                                                                                                                                                                                                                                                                                                                                                                                                                                                                                                                                                                                                                                                                                                                                                                                                                                                                                                                                                                                                                                                                                                                                                                                                                                                                                                                                                                                                                                                                                                                                                                                                                                                                                                                                                                                                                                                                                                                                                                                                                                                                                                                          |   |
|---------------|------------------------------------------------------------------------------------------------------------------------------------------------------------------|-------------------------|--------------------------------------------------------------------------------------------------------------------------------------------------------------------------------------------------------------------------------------------------------------------------------------------------------------------------------------------------------------------------------------------------------------------------------------------------------------------------------------------------------------------------------------------------------------------------------------------------------------------------------------------------------------------------------------------------------------------------------------------------------------------------------------------------------------------------------------------------------------------------------------------------------------------------------------------------------------------------------------------------------------------------------------------------------------------------------------------------------------------------------------------------------------------------------------------------------------------------------------------------------------------------------------------------------------------------------------------------------------------------------------------------------------------------------------------------------------------------------------------------------------------------------------------------------------------------------------------------------------------------------------------------------------------------------------------------------------------------------------------------------------------------------------------------------------------------------------------------------------------------------------------------------------------------------------------------------------------------------------------------------------------------------------------------------------------------------------------------------------------------------|---|
| _             | PIN PLATING CODES:                                                                                                                                               |                         |                                                                                                                                                                                                                                                                                                                                                                                                                                                                                                                                                                                                                                                                                                                                                                                                                                                                                                                                                                                                                                                                                                                                                                                                                                                                                                                                                                                                                                                                                                                                                                                                                                                                                                                                                                                                                                                                                                                                                                                                                                                                                                                                |   |
|               | XXXXX-1YY 30u"/0.76u MIN (SEE NOTE 9) OVER 50u"/1.27u MIN Ni                                                                                                     |                         | (3) PIN MATERIAL: PHOS-BRONZE.                                                                                                                                                                                                                                                                                                                                                                                                                                                                                                                                                                                                                                                                                                                                                                                                                                                                                                                                                                                                                                                                                                                                                                                                                                                                                                                                                                                                                                                                                                                                                                                                                                                                                                                                                                                                                                                                                                                                                                                                                                                                                                 |   |
| $\bigcap$     | XXXXX-2YY 15u"/0.38u MIN (SEE NOTE 9) OVER                                                                                                                       | 50u"/1.27u MIN Ni       | 4.) MEASURED WITH PART IN RESTRAINED CONDITION.                                                                                                                                                                                                                                                                                                                                                                                                                                                                                                                                                                                                                                                                                                                                                                                                                                                                                                                                                                                                                                                                                                                                                                                                                                                                                                                                                                                                                                                                                                                                                                                                                                                                                                                                                                                                                                                                                                                                                                                                                                                                                |   |
|               | XXXXX—3YY 50u"/1.27u MIN Au OVER 50u"/1.27u M                                                                                                                    | IIN Ni                  |                                                                                                                                                                                                                                                                                                                                                                                                                                                                                                                                                                                                                                                                                                                                                                                                                                                                                                                                                                                                                                                                                                                                                                                                                                                                                                                                                                                                                                                                                                                                                                                                                                                                                                                                                                                                                                                                                                                                                                                                                                                                                                                                |   |
|               | 100u"/2.54u MIN Sn OVER 50u"/1.27u                                                                                                                               | MIN Ni (SEE NOTE 10)    | 5. TWO SIDES OF PIN TIPS NOT PLATED. TYPICAL BOTH ENDS.                                                                                                                                                                                                                                                                                                                                                                                                                                                                                                                                                                                                                                                                                                                                                                                                                                                                                                                                                                                                                                                                                                                                                                                                                                                                                                                                                                                                                                                                                                                                                                                                                                                                                                                                                                                                                                                                                                                                                                                                                                                                        |   |
|               | XXXXX-4YYHLF                                                                                                                                                     | "(, ,,                  | 6) 2LBS/0.9KG MIN PIN RETENTION IN EITHER DIRECTION.                                                                                                                                                                                                                                                                                                                                                                                                                                                                                                                                                                                                                                                                                                                                                                                                                                                                                                                                                                                                                                                                                                                                                                                                                                                                                                                                                                                                                                                                                                                                                                                                                                                                                                                                                                                                                                                                                                                                                                                                                                                                           |   |
|               | XXXXX-5YY 15u"/0.38u MIN (SEE NOTE 9) OVER 5<br>XXXXX-6YY 30u"/0.76u MIN (SEE NOTE 9) OVER 5                                                                     | - ·                     | 7. MILITARY BERGSTIK HEADER                                                                                                                                                                                                                                                                                                                                                                                                                                                                                                                                                                                                                                                                                                                                                                                                                                                                                                                                                                                                                                                                                                                                                                                                                                                                                                                                                                                                                                                                                                                                                                                                                                                                                                                                                                                                                                                                                                                                                                                                                                                                                                    |   |
|               | XXXXX-7YY 30u"/0.76u MIN Au OVER 50u"/1.27u                                                                                                                      |                         | P/N XXXXX—XYY—MIL                                                                                                                                                                                                                                                                                                                                                                                                                                                                                                                                                                                                                                                                                                                                                                                                                                                                                                                                                                                                                                                                                                                                                                                                                                                                                                                                                                                                                                                                                                                                                                                                                                                                                                                                                                                                                                                                                                                                                                                                                                                                                                              |   |
|               | XXXXX-8YY                                                                                                                                                        |                         | NOT AVAILABLE.                                                                                                                                                                                                                                                                                                                                                                                                                                                                                                                                                                                                                                                                                                                                                                                                                                                                                                                                                                                                                                                                                                                                                                                                                                                                                                                                                                                                                                                                                                                                                                                                                                                                                                                                                                                                                                                                                                                                                                                                                                                                                                                 |   |
| A             | XXXXX-9YY 15u"/0.38u MIN GXT OVER 50u"/1.27u                                                                                                                     | MIN Ni                  | 8.) THESE PRODUCTS MEETS EUROPEAN UNION DIRECTIVES AND OTHER                                                                                                                                                                                                                                                                                                                                                                                                                                                                                                                                                                                                                                                                                                                                                                                                                                                                                                                                                                                                                                                                                                                                                                                                                                                                                                                                                                                                                                                                                                                                                                                                                                                                                                                                                                                                                                                                                                                                                                                                                                                                   | A |
| ~             | XXXXX-0YY 30u"/0.76u MIN GXT OVER 50u"/1.27u                                                                                                                     | MIN Ni                  | COUNTRY REGULATION AS DESCRIBED IN GS-22-008.                                                                                                                                                                                                                                                                                                                                                                                                                                                                                                                                                                                                                                                                                                                                                                                                                                                                                                                                                                                                                                                                                                                                                                                                                                                                                                                                                                                                                                                                                                                                                                                                                                                                                                                                                                                                                                                                                                                                                                                                                                                                                  | Ë |
|               | NOTES                                                                                                                                                            |                         | (9.) PLATING OPTIONS:                                                                                                                                                                                                                                                                                                                                                                                                                                                                                                                                                                                                                                                                                                                                                                                                                                                                                                                                                                                                                                                                                                                                                                                                                                                                                                                                                                                                                                                                                                                                                                                                                                                                                                                                                                                                                                                                                                                                                                                                                                                                                                          |   |
|               |                                                                                                                                                                  |                         | MAY BE EITHER GOLD OR GXT PLATED AT MANUFACTURER'S OPTION.                                                                                                                                                                                                                                                                                                                                                                                                                                                                                                                                                                                                                                                                                                                                                                                                                                                                                                                                                                                                                                                                                                                                                                                                                                                                                                                                                                                                                                                                                                                                                                                                                                                                                                                                                                                                                                                                                                                                                                                                                                                                     |   |
|               | (1.) PART NUMBER OPTIONS:                                                                                                                                        |                         | 10"THIS PRODUCT HAS 100% THE PLATING IN THE INTERFACE AND                                                                                                                                                                                                                                                                                                                                                                                                                                                                                                                                                                                                                                                                                                                                                                                                                                                                                                                                                                                                                                                                                                                                                                                                                                                                                                                                                                                                                                                                                                                                                                                                                                                                                                                                                                                                                                                                                                                                                                                                                                                                      |   |
|               | PIN PLATING CODES (SEE ABOVE)                                                                                                                                    |                         | (10)"THIS PRODUCT HAS 100% TIN PLATING IN THE INTERFACE AND HAS NOT BEEN TESTED FOR WHISKER GROWTH IN ALL INTERCONNECT ENVIRONMENTS."                                                                                                                                                                                                                                                                                                                                                                                                                                                                                                                                                                                                                                                                                                                                                                                                                                                                                                                                                                                                                                                                                                                                                                                                                                                                                                                                                                                                                                                                                                                                                                                                                                                                                                                                                                                                                                                                                                                                                                                          |   |
|               | HIGH TEMP. MATERIAL:                                                                                                                                             | 10NO 0050107 AN "11" AT |                                                                                                                                                                                                                                                                                                                                                                                                                                                                                                                                                                                                                                                                                                                                                                                                                                                                                                                                                                                                                                                                                                                                                                                                                                                                                                                                                                                                                                                                                                                                                                                                                                                                                                                                                                                                                                                                                                                                                                                                                                                                                                                                |   |
|               | FOR HIGH—TEMPERATURE APPLICAT<br>THE END OF THE PART NUMBER, A                                                                                                   |                         | (11) THE OAL DON;T EXCEED 31mm OAL= MATTING DIM+4.0mm<31mm WHERE THE SUM OF TAIL AND MATTING                                                                                                                                                                                                                                                                                                                                                                                                                                                                                                                                                                                                                                                                                                                                                                                                                                                                                                                                                                                                                                                                                                                                                                                                                                                                                                                                                                                                                                                                                                                                                                                                                                                                                                                                                                                                                                                                                                                                                                                                                                   |   |
|               | NUMBER OF POSITION:                                                                                                                                              |                         | LENGTH DON'T EXCEED 27mm                                                                                                                                                                                                                                                                                                                                                                                                                                                                                                                                                                                                                                                                                                                                                                                                                                                                                                                                                                                                                                                                                                                                                                                                                                                                                                                                                                                                                                                                                                                                                                                                                                                                                                                                                                                                                                                                                                                                                                                                                                                                                                       |   |
|               | ANY NUMBER OF POSITIONS FROM 1 THRU 36.  PACKAGING:                                                                                                              |                         | (12) INCREMENTS BY 0.1mm IN LENGTHS ONLY                                                                                                                                                                                                                                                                                                                                                                                                                                                                                                                                                                                                                                                                                                                                                                                                                                                                                                                                                                                                                                                                                                                                                                                                                                                                                                                                                                                                                                                                                                                                                                                                                                                                                                                                                                                                                                                                                                                                                                                                                                                                                       |   |
| В             | PACKAGED IN POLY BAGS.                                                                                                                                           |                         |                                                                                                                                                                                                                                                                                                                                                                                                                                                                                                                                                                                                                                                                                                                                                                                                                                                                                                                                                                                                                                                                                                                                                                                                                                                                                                                                                                                                                                                                                                                                                                                                                                                                                                                                                                                                                                                                                                                                                                                                                                                                                                                                | В |
|               | EIGHT DIGIT PART NUMBERS FOLLOWED BY A "T" ARE PACKAGED IN TUBES. SEE SPECIFIC PART NUMBERS FOR AVAILABILITY.  LEAD FREE:                                        |                         | (13) FOR SPECIAL PACKAGING REQUEST PLASE CONTACT PRODUCT MANAGER FOR AVAILABILITY                                                                                                                                                                                                                                                                                                                                                                                                                                                                                                                                                                                                                                                                                                                                                                                                                                                                                                                                                                                                                                                                                                                                                                                                                                                                                                                                                                                                                                                                                                                                                                                                                                                                                                                                                                                                                                                                                                                                                                                                                                              |   |
|               |                                                                                                                                                                  |                         | 14. BEND DIMENSIONS AT 1.5mm ONLY                                                                                                                                                                                                                                                                                                                                                                                                                                                                                                                                                                                                                                                                                                                                                                                                                                                                                                                                                                                                                                                                                                                                                                                                                                                                                                                                                                                                                                                                                                                                                                                                                                                                                                                                                                                                                                                                                                                                                                                                                                                                                              |   |
| <b>F</b>      | ADD "HLF" SUFFIX AT THE END OF<br>OPTION, NOT AVAILABLE FOR —5YY                                                                                                 |                         |                                                                                                                                                                                                                                                                                                                                                                                                                                                                                                                                                                                                                                                                                                                                                                                                                                                                                                                                                                                                                                                                                                                                                                                                                                                                                                                                                                                                                                                                                                                                                                                                                                                                                                                                                                                                                                                                                                                                                                                                                                                                                                                                |   |
|               |                                                                                                                                                                  | ,-311H,-011 & -011H.    |                                                                                                                                                                                                                                                                                                                                                                                                                                                                                                                                                                                                                                                                                                                                                                                                                                                                                                                                                                                                                                                                                                                                                                                                                                                                                                                                                                                                                                                                                                                                                                                                                                                                                                                                                                                                                                                                                                                                                                                                                                                                                                                                |   |
| Ε.            | (2.) BODY MATERIAL:                                                                                                                                              | 2 DOT 01 400 FIDED      |                                                                                                                                                                                                                                                                                                                                                                                                                                                                                                                                                                                                                                                                                                                                                                                                                                                                                                                                                                                                                                                                                                                                                                                                                                                                                                                                                                                                                                                                                                                                                                                                                                                                                                                                                                                                                                                                                                                                                                                                                                                                                                                                |   |
|               | MANUFACTURER'S OPTION OF NYLON OR PCT, GLASS FIBER REINFORCED, FLAME RETARDENT PER UL-94V-0. COLOR: BLACK.  PART NUMBERS WITH "H" SUFFIX WILL WITHSTAND EXPOSURE |                         | .100±.003 [2.54±.08]                                                                                                                                                                                                                                                                                                                                                                                                                                                                                                                                                                                                                                                                                                                                                                                                                                                                                                                                                                                                                                                                                                                                                                                                                                                                                                                                                                                                                                                                                                                                                                                                                                                                                                                                                                                                                                                                                                                                                                                                                                                                                                           |   |
|               |                                                                                                                                                                  |                         | TYP. NON-ACCUMULATIVE TYP.                                                                                                                                                                                                                                                                                                                                                                                                                                                                                                                                                                                                                                                                                                                                                                                                                                                                                                                                                                                                                                                                                                                                                                                                                                                                                                                                                                                                                                                                                                                                                                                                                                                                                                                                                                                                                                                                                                                                                                                                                                                                                                     |   |
|               |                                                                                                                                                                  |                         | <del>• • • •</del>                                                                                                                                                                                                                                                                                                                                                                                                                                                                                                                                                                                                                                                                                                                                                                                                                                                                                                                                                                                                                                                                                                                                                                                                                                                                                                                                                                                                                                                                                                                                                                                                                                                                                                                                                                                                                                                                                                                                                                                                                                                                                                             |   |
|               | TO 260°C PEAK TEMPERATURE FOR 20                                                                                                                                 | SECONDS IN              |                                                                                                                                                                                                                                                                                                                                                                                                                                                                                                                                                                                                                                                                                                                                                                                                                                                                                                                                                                                                                                                                                                                                                                                                                                                                                                                                                                                                                                                                                                                                                                                                                                                                                                                                                                                                                                                                                                                                                                                                                                                                                                                                |   |
| <u>C</u>      | WAVE SOLDER, INFRA-RED OR VAPOR F                                                                                                                                | PHASE SOLDER PROCESS.   | RECOMMENDED HOLE PATTERN                                                                                                                                                                                                                                                                                                                                                                                                                                                                                                                                                                                                                                                                                                                                                                                                                                                                                                                                                                                                                                                                                                                                                                                                                                                                                                                                                                                                                                                                                                                                                                                                                                                                                                                                                                                                                                                                                                                                                                                                                                                                                                       | C |
|               | PART NUMBERS WITHOUT "H" SUFFIX WI<br>TO 260°C PEAK TEMPERATURE FOR WAV                                                                                          |                         | RECOMMENDED HOLE PATIENT                                                                                                                                                                                                                                                                                                                                                                                                                                                                                                                                                                                                                                                                                                                                                                                                                                                                                                                                                                                                                                                                                                                                                                                                                                                                                                                                                                                                                                                                                                                                                                                                                                                                                                                                                                                                                                                                                                                                                                                                                                                                                                       |   |
| _             |                                                                                                                                                                  |                         | mat'l. code surface / tolerance projection product family                                                                                                                                                                                                                                                                                                                                                                                                                                                                                                                                                                                                                                                                                                                                                                                                                                                                                                                                                                                                                                                                                                                                                                                                                                                                                                                                                                                                                                                                                                                                                                                                                                                                                                                                                                                                                                                                                                                                                                                                                                                                      | 1 |
| Copyright FCI |                                                                                                                                                                  |                         | SEE NOTES 2 & 3 ISO 1302 V ISO 1106  Ur ecn no dr date tolerances unless otherwise specified BERGSTIK                                                                                                                                                                                                                                                                                                                                                                                                                                                                                                                                                                                                                                                                                                                                                                                                                                                                                                                                                                                                                                                                                                                                                                                                                                                                                                                                                                                                                                                                                                                                                                                                                                                                                                                                                                                                                                                                                                                                                                                                                          | 1 |
| yrig          |                                                                                                                                                                  |                         | AV STORE XX±01/X±0.3 INCH/MM BERGSTIK® II HEADER                                                                                                                                                                                                                                                                                                                                                                                                                                                                                                                                                                                                                                                                                                                                                                                                                                                                                                                                                                                                                                                                                                                                                                                                                                                                                                                                                                                                                                                                                                                                                                                                                                                                                                                                                                                                                                                                                                                                                                                                                                                                               |   |
| 3             |                                                                                                                                                                  |                         | 0°±2°                                                                                                                                                                                                                                                                                                                                                                                                                                                                                                                                                                                                                                                                                                                                                                                                                                                                                                                                                                                                                                                                                                                                                                                                                                                                                                                                                                                                                                                                                                                                                                                                                                                                                                                                                                                                                                                                                                                                                                                                                                                                                                                          |   |
|               |                                                                                                                                                                  |                         | dr T.BREWBAKER 01/31/95   dwg no   sheet 2 of 4 size   engr T.HANNA 01/31/95   FC)   68015   A3                                                                                                                                                                                                                                                                                                                                                                                                                                                                                                                                                                                                                                                                                                                                                                                                                                                                                                                                                                                                                                                                                                                                                                                                                                                                                                                                                                                                                                                                                                                                                                                                                                                                                                                                                                                                                                                                                                                                                                                                                                |   |
|               |                                                                                                                                                                  |                         |                                                                                                                                                                                                                                                                                                                                                                                                                                                                                                                                                                                                                                                                                                                                                                                                                                                                                                                                                                                                                                                                                                                                                                                                                                                                                                                                                                                                                                                                                                                                                                                                                                                                                                                                                                                                                                                                                                                                                                                                                                                                                                                                |   |
| _             |                                                                                                                                                                  |                         | appd T.HANNA 01/31/95 type Product Customer Drawing                                                                                                                                                                                                                                                                                                                                                                                                                                                                                                                                                                                                                                                                                                                                                                                                                                                                                                                                                                                                                                                                                                                                                                                                                                                                                                                                                                                                                                                                                                                                                                                                                                                                                                                                                                                                                                                                                                                                                                                                                                                                            | - |
| _ D           |                                                                                                                                                                  |                         | sheet revision index sheet ind |   |
| N             | form: A3                                                                                                                                                         | 2                       | 3 4 5 6                                                                                                                                                                                                                                                                                                                                                                                                                                                                                                                                                                                                                                                                                                                                                                                                                                                                                                                                                                                                                                                                                                                                                                                                                                                                                                                                                                                                                                                                                                                                                                                                                                                                                                                                                                                                                                                                                                                                                                                                                                                                                                                        |   |
| L             |                                                                                                                                                                  |                         | · · · · · · · · · · · · · · · · · · ·                                                                                                                                                                                                                                                                                                                                                                                                                                                                                                                                                                                                                                                                                                                                                                                                                                                                                                                                                                                                                                                                                                                                                                                                                                                                                                                                                                                                                                                                                                                                                                                                                                                                                                                                                                                                                                                                                                                                                                                                                                                                                          |   |