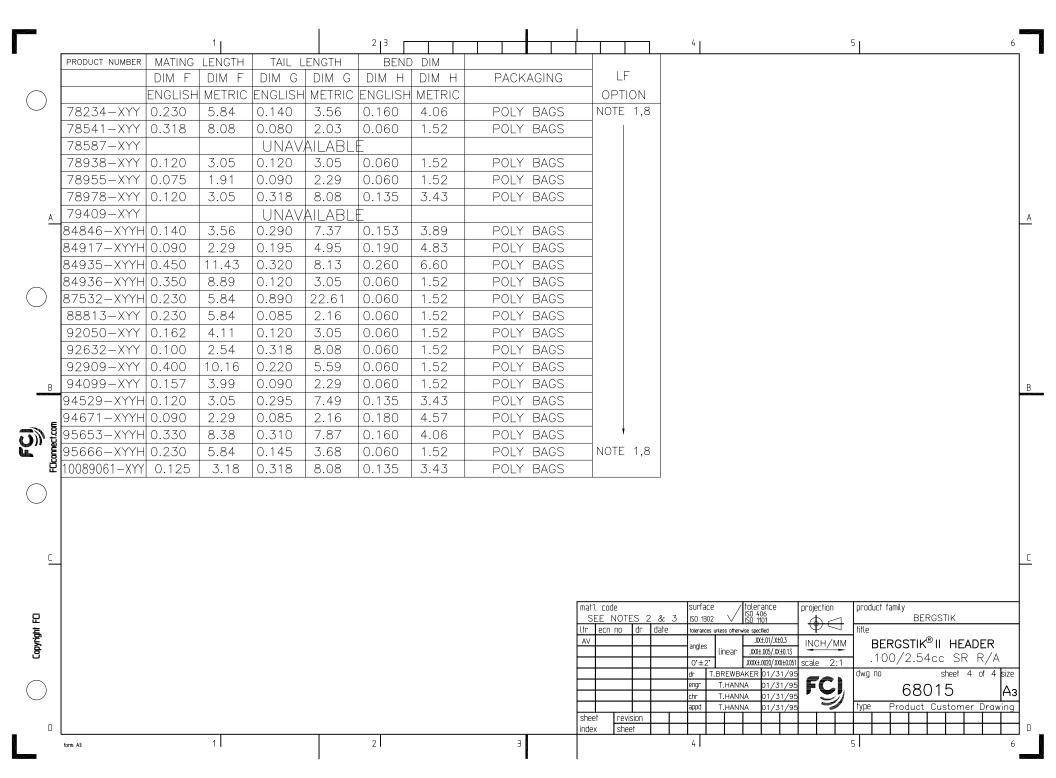

|               | 11                                                                                                                                                               | 2 3                     | 41 51                                                                                                                                                                                                                                                                                                                                                                                                                                                                                                                                                                                                                                                                                                                                                                                                                                                                                                                                                                                                                                                                                                                                                                                                                                                                                                                                                                                                                                                                                                                                                                                                                                                                                                                                                                                                                                                                                                                                                                                                                                                                                                                          |   |
|---------------|------------------------------------------------------------------------------------------------------------------------------------------------------------------|-------------------------|--------------------------------------------------------------------------------------------------------------------------------------------------------------------------------------------------------------------------------------------------------------------------------------------------------------------------------------------------------------------------------------------------------------------------------------------------------------------------------------------------------------------------------------------------------------------------------------------------------------------------------------------------------------------------------------------------------------------------------------------------------------------------------------------------------------------------------------------------------------------------------------------------------------------------------------------------------------------------------------------------------------------------------------------------------------------------------------------------------------------------------------------------------------------------------------------------------------------------------------------------------------------------------------------------------------------------------------------------------------------------------------------------------------------------------------------------------------------------------------------------------------------------------------------------------------------------------------------------------------------------------------------------------------------------------------------------------------------------------------------------------------------------------------------------------------------------------------------------------------------------------------------------------------------------------------------------------------------------------------------------------------------------------------------------------------------------------------------------------------------------------|---|
| _             | PIN PLATING CODES:                                                                                                                                               |                         |                                                                                                                                                                                                                                                                                                                                                                                                                                                                                                                                                                                                                                                                                                                                                                                                                                                                                                                                                                                                                                                                                                                                                                                                                                                                                                                                                                                                                                                                                                                                                                                                                                                                                                                                                                                                                                                                                                                                                                                                                                                                                                                                |   |
|               | XXXXX-1YY 30u"/0.76u MIN (SEE NOTE 9) OVER 50u"/1.27u MIN Ni                                                                                                     |                         | (3) PIN MATERIAL: PHOS-BRONZE.                                                                                                                                                                                                                                                                                                                                                                                                                                                                                                                                                                                                                                                                                                                                                                                                                                                                                                                                                                                                                                                                                                                                                                                                                                                                                                                                                                                                                                                                                                                                                                                                                                                                                                                                                                                                                                                                                                                                                                                                                                                                                                 |   |
| $\bigcap$     | XXXXX-2YY 15u"/0.38u MIN (SEE NOTE 9) OVER                                                                                                                       | 50u"/1.27u MIN Ni       | 4.) MEASURED WITH PART IN RESTRAINED CONDITION.                                                                                                                                                                                                                                                                                                                                                                                                                                                                                                                                                                                                                                                                                                                                                                                                                                                                                                                                                                                                                                                                                                                                                                                                                                                                                                                                                                                                                                                                                                                                                                                                                                                                                                                                                                                                                                                                                                                                                                                                                                                                                |   |
|               | XXXXX—3YY 50u"/1.27u MIN Au OVER 50u"/1.27u M                                                                                                                    | IIN Ni                  |                                                                                                                                                                                                                                                                                                                                                                                                                                                                                                                                                                                                                                                                                                                                                                                                                                                                                                                                                                                                                                                                                                                                                                                                                                                                                                                                                                                                                                                                                                                                                                                                                                                                                                                                                                                                                                                                                                                                                                                                                                                                                                                                |   |
|               | 100u"/2.54u MIN Sn OVER 50u"/1.27u                                                                                                                               | MIN Ni (SEE NOTE 10)    | 5. TWO SIDES OF PIN TIPS NOT PLATED. TYPICAL BOTH ENDS.                                                                                                                                                                                                                                                                                                                                                                                                                                                                                                                                                                                                                                                                                                                                                                                                                                                                                                                                                                                                                                                                                                                                                                                                                                                                                                                                                                                                                                                                                                                                                                                                                                                                                                                                                                                                                                                                                                                                                                                                                                                                        |   |
|               | XXXXX-4YYHLF                                                                                                                                                     | "(, ,,                  | 6) 2LBS/0.9KG MIN PIN RETENTION IN EITHER DIRECTION.                                                                                                                                                                                                                                                                                                                                                                                                                                                                                                                                                                                                                                                                                                                                                                                                                                                                                                                                                                                                                                                                                                                                                                                                                                                                                                                                                                                                                                                                                                                                                                                                                                                                                                                                                                                                                                                                                                                                                                                                                                                                           |   |
|               | XXXXX-5YY 15u"/0.38u MIN (SEE NOTE 9) OVER 5<br>XXXXX-6YY 30u"/0.76u MIN (SEE NOTE 9) OVER 5                                                                     | - ·                     | 7. MILITARY BERGSTIK HEADER                                                                                                                                                                                                                                                                                                                                                                                                                                                                                                                                                                                                                                                                                                                                                                                                                                                                                                                                                                                                                                                                                                                                                                                                                                                                                                                                                                                                                                                                                                                                                                                                                                                                                                                                                                                                                                                                                                                                                                                                                                                                                                    |   |
|               | XXXXX-7YY 30u"/0.76u MIN Au OVER 50u"/1.27u                                                                                                                      |                         | P/N XXXXX—XYY—MIL                                                                                                                                                                                                                                                                                                                                                                                                                                                                                                                                                                                                                                                                                                                                                                                                                                                                                                                                                                                                                                                                                                                                                                                                                                                                                                                                                                                                                                                                                                                                                                                                                                                                                                                                                                                                                                                                                                                                                                                                                                                                                                              |   |
|               | XXXXX-8YY                                                                                                                                                        |                         | NOT AVAILABLE.                                                                                                                                                                                                                                                                                                                                                                                                                                                                                                                                                                                                                                                                                                                                                                                                                                                                                                                                                                                                                                                                                                                                                                                                                                                                                                                                                                                                                                                                                                                                                                                                                                                                                                                                                                                                                                                                                                                                                                                                                                                                                                                 |   |
| A             | XXXXX-9YY 15u"/0.38u MIN GXT OVER 50u"/1.27u                                                                                                                     | MIN Ni                  | 8.) THESE PRODUCTS MEETS EUROPEAN UNION DIRECTIVES AND OTHER                                                                                                                                                                                                                                                                                                                                                                                                                                                                                                                                                                                                                                                                                                                                                                                                                                                                                                                                                                                                                                                                                                                                                                                                                                                                                                                                                                                                                                                                                                                                                                                                                                                                                                                                                                                                                                                                                                                                                                                                                                                                   | A |
| ~             | XXXXX-0YY 30u"/0.76u MIN GXT OVER 50u"/1.27u                                                                                                                     | MIN Ni                  | COUNTRY REGULATION AS DESCRIBED IN GS-22-008.                                                                                                                                                                                                                                                                                                                                                                                                                                                                                                                                                                                                                                                                                                                                                                                                                                                                                                                                                                                                                                                                                                                                                                                                                                                                                                                                                                                                                                                                                                                                                                                                                                                                                                                                                                                                                                                                                                                                                                                                                                                                                  | Ë |
|               | NOTES                                                                                                                                                            |                         | (9.) PLATING OPTIONS:                                                                                                                                                                                                                                                                                                                                                                                                                                                                                                                                                                                                                                                                                                                                                                                                                                                                                                                                                                                                                                                                                                                                                                                                                                                                                                                                                                                                                                                                                                                                                                                                                                                                                                                                                                                                                                                                                                                                                                                                                                                                                                          |   |
|               |                                                                                                                                                                  |                         | MAY BE EITHER GOLD OR GXT PLATED AT MANUFACTURER'S OPTION.                                                                                                                                                                                                                                                                                                                                                                                                                                                                                                                                                                                                                                                                                                                                                                                                                                                                                                                                                                                                                                                                                                                                                                                                                                                                                                                                                                                                                                                                                                                                                                                                                                                                                                                                                                                                                                                                                                                                                                                                                                                                     |   |
|               | (1.) PART NUMBER OPTIONS:                                                                                                                                        |                         | 10"THIS PRODUCT HAS 100% THE PLATING IN THE INTERFACE AND                                                                                                                                                                                                                                                                                                                                                                                                                                                                                                                                                                                                                                                                                                                                                                                                                                                                                                                                                                                                                                                                                                                                                                                                                                                                                                                                                                                                                                                                                                                                                                                                                                                                                                                                                                                                                                                                                                                                                                                                                                                                      |   |
|               | PIN PLATING CODES (SEE ABOVE)                                                                                                                                    |                         | (10)"THIS PRODUCT HAS 100% TIN PLATING IN THE INTERFACE AND HAS NOT BEEN TESTED FOR WHISKER GROWTH IN ALL INTERCONNECT ENVIRONMENTS."                                                                                                                                                                                                                                                                                                                                                                                                                                                                                                                                                                                                                                                                                                                                                                                                                                                                                                                                                                                                                                                                                                                                                                                                                                                                                                                                                                                                                                                                                                                                                                                                                                                                                                                                                                                                                                                                                                                                                                                          |   |
|               | HIGH TEMP. MATERIAL:                                                                                                                                             | 10NO 0050107 AN "11" AT |                                                                                                                                                                                                                                                                                                                                                                                                                                                                                                                                                                                                                                                                                                                                                                                                                                                                                                                                                                                                                                                                                                                                                                                                                                                                                                                                                                                                                                                                                                                                                                                                                                                                                                                                                                                                                                                                                                                                                                                                                                                                                                                                |   |
|               | FOR HIGH—TEMPERATURE APPLICAT<br>THE END OF THE PART NUMBER, A                                                                                                   |                         | (11) THE OAL DON;T EXCEED 31mm OAL= MATTING DIM+4.0mm<31mm WHERE THE SUM OF TAIL AND MATTING                                                                                                                                                                                                                                                                                                                                                                                                                                                                                                                                                                                                                                                                                                                                                                                                                                                                                                                                                                                                                                                                                                                                                                                                                                                                                                                                                                                                                                                                                                                                                                                                                                                                                                                                                                                                                                                                                                                                                                                                                                   |   |
|               | NUMBER OF POSITION:                                                                                                                                              |                         | LENGTH DON'T EXCEED 27mm                                                                                                                                                                                                                                                                                                                                                                                                                                                                                                                                                                                                                                                                                                                                                                                                                                                                                                                                                                                                                                                                                                                                                                                                                                                                                                                                                                                                                                                                                                                                                                                                                                                                                                                                                                                                                                                                                                                                                                                                                                                                                                       |   |
|               | ANY NUMBER OF POSITIONS FROM 1 THRU 36.  PACKAGING:                                                                                                              |                         | (12) INCREMENTS BY 0.1mm IN LENGTHS ONLY                                                                                                                                                                                                                                                                                                                                                                                                                                                                                                                                                                                                                                                                                                                                                                                                                                                                                                                                                                                                                                                                                                                                                                                                                                                                                                                                                                                                                                                                                                                                                                                                                                                                                                                                                                                                                                                                                                                                                                                                                                                                                       |   |
| В             | PACKAGED IN POLY BAGS.                                                                                                                                           |                         |                                                                                                                                                                                                                                                                                                                                                                                                                                                                                                                                                                                                                                                                                                                                                                                                                                                                                                                                                                                                                                                                                                                                                                                                                                                                                                                                                                                                                                                                                                                                                                                                                                                                                                                                                                                                                                                                                                                                                                                                                                                                                                                                | В |
|               | EIGHT DIGIT PART NUMBERS FOLLOWED BY A "T" ARE PACKAGED IN TUBES. SEE SPECIFIC PART NUMBERS FOR AVAILABILITY.  LEAD FREE:                                        |                         | (13) FOR SPECIAL PACKAGING REQUEST PLASE CONTACT PRODUCT MANAGER FOR AVAILABILITY                                                                                                                                                                                                                                                                                                                                                                                                                                                                                                                                                                                                                                                                                                                                                                                                                                                                                                                                                                                                                                                                                                                                                                                                                                                                                                                                                                                                                                                                                                                                                                                                                                                                                                                                                                                                                                                                                                                                                                                                                                              |   |
|               |                                                                                                                                                                  |                         | 14. BEND DIMENSIONS AT 1.5mm ONLY                                                                                                                                                                                                                                                                                                                                                                                                                                                                                                                                                                                                                                                                                                                                                                                                                                                                                                                                                                                                                                                                                                                                                                                                                                                                                                                                                                                                                                                                                                                                                                                                                                                                                                                                                                                                                                                                                                                                                                                                                                                                                              |   |
| <b>F</b>      | ADD "HLF" SUFFIX AT THE END OF<br>OPTION, NOT AVAILABLE FOR —5YY                                                                                                 |                         |                                                                                                                                                                                                                                                                                                                                                                                                                                                                                                                                                                                                                                                                                                                                                                                                                                                                                                                                                                                                                                                                                                                                                                                                                                                                                                                                                                                                                                                                                                                                                                                                                                                                                                                                                                                                                                                                                                                                                                                                                                                                                                                                |   |
|               |                                                                                                                                                                  | ,-311H,-011 & -011H.    |                                                                                                                                                                                                                                                                                                                                                                                                                                                                                                                                                                                                                                                                                                                                                                                                                                                                                                                                                                                                                                                                                                                                                                                                                                                                                                                                                                                                                                                                                                                                                                                                                                                                                                                                                                                                                                                                                                                                                                                                                                                                                                                                |   |
| Ε.            | (2.) BODY MATERIAL:                                                                                                                                              | 2 DOT 01 400 FIDED      |                                                                                                                                                                                                                                                                                                                                                                                                                                                                                                                                                                                                                                                                                                                                                                                                                                                                                                                                                                                                                                                                                                                                                                                                                                                                                                                                                                                                                                                                                                                                                                                                                                                                                                                                                                                                                                                                                                                                                                                                                                                                                                                                |   |
|               | MANUFACTURER'S OPTION OF NYLON OR PCT, GLASS FIBER REINFORCED, FLAME RETARDENT PER UL-94V-0. COLOR: BLACK.  PART NUMBERS WITH "H" SUFFIX WILL WITHSTAND EXPOSURE |                         | .100±.003 [2.54±.08]                                                                                                                                                                                                                                                                                                                                                                                                                                                                                                                                                                                                                                                                                                                                                                                                                                                                                                                                                                                                                                                                                                                                                                                                                                                                                                                                                                                                                                                                                                                                                                                                                                                                                                                                                                                                                                                                                                                                                                                                                                                                                                           |   |
|               |                                                                                                                                                                  |                         | TYP. NON-ACCUMULATIVE TYP.                                                                                                                                                                                                                                                                                                                                                                                                                                                                                                                                                                                                                                                                                                                                                                                                                                                                                                                                                                                                                                                                                                                                                                                                                                                                                                                                                                                                                                                                                                                                                                                                                                                                                                                                                                                                                                                                                                                                                                                                                                                                                                     |   |
|               |                                                                                                                                                                  |                         | <del>• • • •</del>                                                                                                                                                                                                                                                                                                                                                                                                                                                                                                                                                                                                                                                                                                                                                                                                                                                                                                                                                                                                                                                                                                                                                                                                                                                                                                                                                                                                                                                                                                                                                                                                                                                                                                                                                                                                                                                                                                                                                                                                                                                                                                             |   |
|               | TO 260°C PEAK TEMPERATURE FOR 20                                                                                                                                 | SECONDS IN              |                                                                                                                                                                                                                                                                                                                                                                                                                                                                                                                                                                                                                                                                                                                                                                                                                                                                                                                                                                                                                                                                                                                                                                                                                                                                                                                                                                                                                                                                                                                                                                                                                                                                                                                                                                                                                                                                                                                                                                                                                                                                                                                                |   |
| <u>C</u>      | WAVE SOLDER, INFRA-RED OR VAPOR F                                                                                                                                | PHASE SOLDER PROCESS.   | RECOMMENDED HOLE PATTERN                                                                                                                                                                                                                                                                                                                                                                                                                                                                                                                                                                                                                                                                                                                                                                                                                                                                                                                                                                                                                                                                                                                                                                                                                                                                                                                                                                                                                                                                                                                                                                                                                                                                                                                                                                                                                                                                                                                                                                                                                                                                                                       | C |
|               | PART NUMBERS WITHOUT "H" SUFFIX WI<br>TO 260°C PEAK TEMPERATURE FOR WAV                                                                                          |                         | RECOMMENDED HOLE PATIENT                                                                                                                                                                                                                                                                                                                                                                                                                                                                                                                                                                                                                                                                                                                                                                                                                                                                                                                                                                                                                                                                                                                                                                                                                                                                                                                                                                                                                                                                                                                                                                                                                                                                                                                                                                                                                                                                                                                                                                                                                                                                                                       |   |
| _             |                                                                                                                                                                  |                         | mat'l. code surface / tolerance projection product family                                                                                                                                                                                                                                                                                                                                                                                                                                                                                                                                                                                                                                                                                                                                                                                                                                                                                                                                                                                                                                                                                                                                                                                                                                                                                                                                                                                                                                                                                                                                                                                                                                                                                                                                                                                                                                                                                                                                                                                                                                                                      | 1 |
| Copyright FCI |                                                                                                                                                                  |                         | SEE NOTES 2 & 3 ISO 1302 V ISO 1106  Ur ecn no dr date tolerances unless otherwise specified BERGSTIK                                                                                                                                                                                                                                                                                                                                                                                                                                                                                                                                                                                                                                                                                                                                                                                                                                                                                                                                                                                                                                                                                                                                                                                                                                                                                                                                                                                                                                                                                                                                                                                                                                                                                                                                                                                                                                                                                                                                                                                                                          | 1 |
| yrig          |                                                                                                                                                                  |                         | AV STORE XX±01/X±0.3 INCH/MM BERGSTIK® II HEADER                                                                                                                                                                                                                                                                                                                                                                                                                                                                                                                                                                                                                                                                                                                                                                                                                                                                                                                                                                                                                                                                                                                                                                                                                                                                                                                                                                                                                                                                                                                                                                                                                                                                                                                                                                                                                                                                                                                                                                                                                                                                               |   |
| 3             |                                                                                                                                                                  |                         | 0°±2°                                                                                                                                                                                                                                                                                                                                                                                                                                                                                                                                                                                                                                                                                                                                                                                                                                                                                                                                                                                                                                                                                                                                                                                                                                                                                                                                                                                                                                                                                                                                                                                                                                                                                                                                                                                                                                                                                                                                                                                                                                                                                                                          |   |
|               |                                                                                                                                                                  |                         | dr T.BREWBAKER 01/31/95   dwg no   sheet 2 of 4 size   engr T.HANNA 01/31/95   FC)   68015   A3                                                                                                                                                                                                                                                                                                                                                                                                                                                                                                                                                                                                                                                                                                                                                                                                                                                                                                                                                                                                                                                                                                                                                                                                                                                                                                                                                                                                                                                                                                                                                                                                                                                                                                                                                                                                                                                                                                                                                                                                                                |   |
|               |                                                                                                                                                                  |                         |                                                                                                                                                                                                                                                                                                                                                                                                                                                                                                                                                                                                                                                                                                                                                                                                                                                                                                                                                                                                                                                                                                                                                                                                                                                                                                                                                                                                                                                                                                                                                                                                                                                                                                                                                                                                                                                                                                                                                                                                                                                                                                                                |   |
| _             |                                                                                                                                                                  |                         | appd T.HANNA 01/31/95 type Product Customer Drawing                                                                                                                                                                                                                                                                                                                                                                                                                                                                                                                                                                                                                                                                                                                                                                                                                                                                                                                                                                                                                                                                                                                                                                                                                                                                                                                                                                                                                                                                                                                                                                                                                                                                                                                                                                                                                                                                                                                                                                                                                                                                            | - |
| _ D           |                                                                                                                                                                  |                         | sheet revision index sheet ind |   |
| N             | form: A3                                                                                                                                                         | 2                       | 3 4 5 6                                                                                                                                                                                                                                                                                                                                                                                                                                                                                                                                                                                                                                                                                                                                                                                                                                                                                                                                                                                                                                                                                                                                                                                                                                                                                                                                                                                                                                                                                                                                                                                                                                                                                                                                                                                                                                                                                                                                                                                                                                                                                                                        |   |
| L             |                                                                                                                                                                  |                         | · · · · · · · · · · · · · · · · · · ·                                                                                                                                                                                                                                                                                                                                                                                                                                                                                                                                                                                                                                                                                                                                                                                                                                                                                                                                                                                                                                                                                                                                                                                                                                                                                                                                                                                                                                                                                                                                                                                                                                                                                                                                                                                                                                                                                                                                                                                                                                                                                          |   |