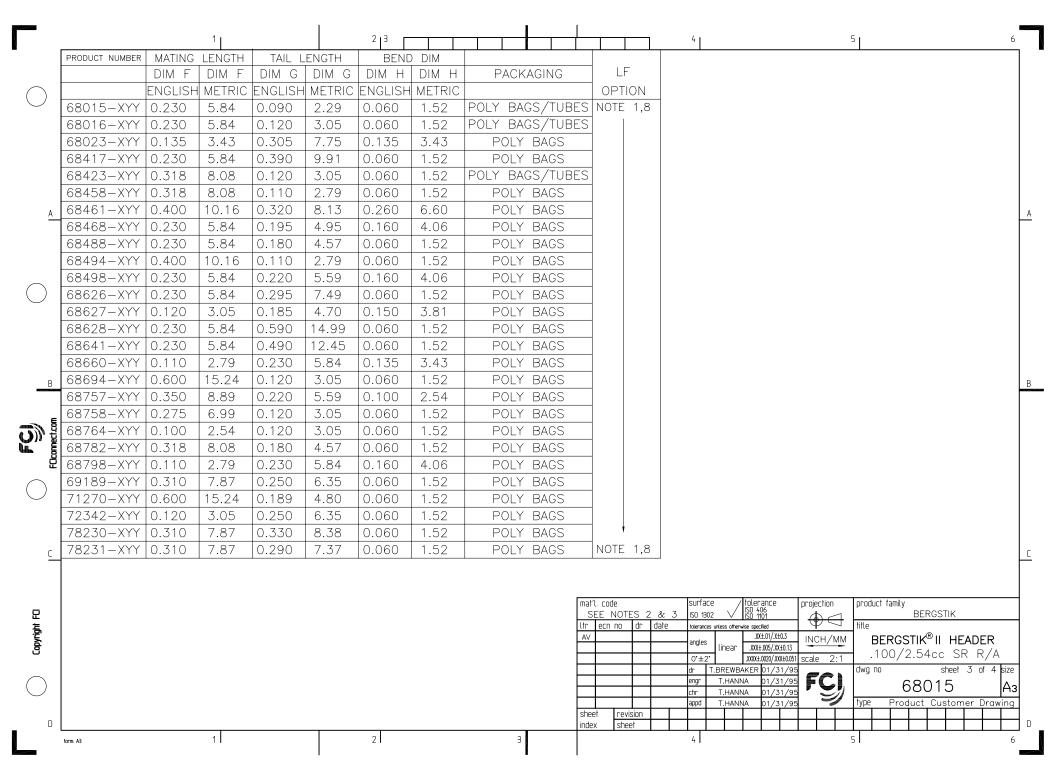

|               | 11                                                                                                                                                               | 2 3                     | 41 51                                                                                                                                                                                                                                                                                                                                                                                                                                                                                                                                                                                                                                                                                                                                                                                                                                                                                                                                                                                                                                                                                                                                                                                                                                                                                                                                                                                                                                                                                                                                                                                                                                                                                                                                                                                                                                                                                                                                                                                                                                                                                                                          |   |
|---------------|------------------------------------------------------------------------------------------------------------------------------------------------------------------|-------------------------|--------------------------------------------------------------------------------------------------------------------------------------------------------------------------------------------------------------------------------------------------------------------------------------------------------------------------------------------------------------------------------------------------------------------------------------------------------------------------------------------------------------------------------------------------------------------------------------------------------------------------------------------------------------------------------------------------------------------------------------------------------------------------------------------------------------------------------------------------------------------------------------------------------------------------------------------------------------------------------------------------------------------------------------------------------------------------------------------------------------------------------------------------------------------------------------------------------------------------------------------------------------------------------------------------------------------------------------------------------------------------------------------------------------------------------------------------------------------------------------------------------------------------------------------------------------------------------------------------------------------------------------------------------------------------------------------------------------------------------------------------------------------------------------------------------------------------------------------------------------------------------------------------------------------------------------------------------------------------------------------------------------------------------------------------------------------------------------------------------------------------------|---|
| _             | PIN PLATING CODES:                                                                                                                                               |                         |                                                                                                                                                                                                                                                                                                                                                                                                                                                                                                                                                                                                                                                                                                                                                                                                                                                                                                                                                                                                                                                                                                                                                                                                                                                                                                                                                                                                                                                                                                                                                                                                                                                                                                                                                                                                                                                                                                                                                                                                                                                                                                                                |   |
|               | XXXXX-1YY 30u"/0.76u MIN (SEE NOTE 9) OVER 50u"/1.27u MIN Ni                                                                                                     |                         | (3) PIN MATERIAL: PHOS-BRONZE.                                                                                                                                                                                                                                                                                                                                                                                                                                                                                                                                                                                                                                                                                                                                                                                                                                                                                                                                                                                                                                                                                                                                                                                                                                                                                                                                                                                                                                                                                                                                                                                                                                                                                                                                                                                                                                                                                                                                                                                                                                                                                                 |   |
| $\bigcap$     | XXXXX-2YY 15u"/0.38u MIN (SEE NOTE 9) OVER                                                                                                                       | 50u"/1.27u MIN Ni       | 4.) MEASURED WITH PART IN RESTRAINED CONDITION.                                                                                                                                                                                                                                                                                                                                                                                                                                                                                                                                                                                                                                                                                                                                                                                                                                                                                                                                                                                                                                                                                                                                                                                                                                                                                                                                                                                                                                                                                                                                                                                                                                                                                                                                                                                                                                                                                                                                                                                                                                                                                |   |
|               | XXXXX—3YY 50u"/1.27u MIN Au OVER 50u"/1.27u M                                                                                                                    | IIN Ni                  |                                                                                                                                                                                                                                                                                                                                                                                                                                                                                                                                                                                                                                                                                                                                                                                                                                                                                                                                                                                                                                                                                                                                                                                                                                                                                                                                                                                                                                                                                                                                                                                                                                                                                                                                                                                                                                                                                                                                                                                                                                                                                                                                |   |
|               | 100u"/2.54u MIN Sn OVER 50u"/1.27u                                                                                                                               | MIN Ni (SEE NOTE 10)    | 5. TWO SIDES OF PIN TIPS NOT PLATED. TYPICAL BOTH ENDS.                                                                                                                                                                                                                                                                                                                                                                                                                                                                                                                                                                                                                                                                                                                                                                                                                                                                                                                                                                                                                                                                                                                                                                                                                                                                                                                                                                                                                                                                                                                                                                                                                                                                                                                                                                                                                                                                                                                                                                                                                                                                        |   |
|               | XXXXX-4YYHLF                                                                                                                                                     | "(, ,,                  | 6) 2LBS/0.9KG MIN PIN RETENTION IN EITHER DIRECTION.                                                                                                                                                                                                                                                                                                                                                                                                                                                                                                                                                                                                                                                                                                                                                                                                                                                                                                                                                                                                                                                                                                                                                                                                                                                                                                                                                                                                                                                                                                                                                                                                                                                                                                                                                                                                                                                                                                                                                                                                                                                                           |   |
|               | XXXXX-5YY 15u"/0.38u MIN (SEE NOTE 9) OVER 5<br>XXXXX-6YY 30u"/0.76u MIN (SEE NOTE 9) OVER 5                                                                     | - ·                     | 7. MILITARY BERGSTIK HEADER                                                                                                                                                                                                                                                                                                                                                                                                                                                                                                                                                                                                                                                                                                                                                                                                                                                                                                                                                                                                                                                                                                                                                                                                                                                                                                                                                                                                                                                                                                                                                                                                                                                                                                                                                                                                                                                                                                                                                                                                                                                                                                    |   |
|               | XXXXX-7YY 30u"/0.76u MIN Au OVER 50u"/1.27u                                                                                                                      |                         | P/N XXXXX—XYY—MIL                                                                                                                                                                                                                                                                                                                                                                                                                                                                                                                                                                                                                                                                                                                                                                                                                                                                                                                                                                                                                                                                                                                                                                                                                                                                                                                                                                                                                                                                                                                                                                                                                                                                                                                                                                                                                                                                                                                                                                                                                                                                                                              |   |
|               | XXXXX-8YY                                                                                                                                                        |                         | NOT AVAILABLE.                                                                                                                                                                                                                                                                                                                                                                                                                                                                                                                                                                                                                                                                                                                                                                                                                                                                                                                                                                                                                                                                                                                                                                                                                                                                                                                                                                                                                                                                                                                                                                                                                                                                                                                                                                                                                                                                                                                                                                                                                                                                                                                 |   |
| A             | XXXXX-9YY 15u"/0.38u MIN GXT OVER 50u"/1.27u                                                                                                                     | MIN Ni                  | 8.) THESE PRODUCTS MEETS EUROPEAN UNION DIRECTIVES AND OTHER                                                                                                                                                                                                                                                                                                                                                                                                                                                                                                                                                                                                                                                                                                                                                                                                                                                                                                                                                                                                                                                                                                                                                                                                                                                                                                                                                                                                                                                                                                                                                                                                                                                                                                                                                                                                                                                                                                                                                                                                                                                                   | A |
| ~             | XXXXX-0YY 30u"/0.76u MIN GXT OVER 50u"/1.27u                                                                                                                     | MIN Ni                  | COUNTRY REGULATION AS DESCRIBED IN GS-22-008.                                                                                                                                                                                                                                                                                                                                                                                                                                                                                                                                                                                                                                                                                                                                                                                                                                                                                                                                                                                                                                                                                                                                                                                                                                                                                                                                                                                                                                                                                                                                                                                                                                                                                                                                                                                                                                                                                                                                                                                                                                                                                  | Ë |
|               | NOTES                                                                                                                                                            |                         | (9.) PLATING OPTIONS:                                                                                                                                                                                                                                                                                                                                                                                                                                                                                                                                                                                                                                                                                                                                                                                                                                                                                                                                                                                                                                                                                                                                                                                                                                                                                                                                                                                                                                                                                                                                                                                                                                                                                                                                                                                                                                                                                                                                                                                                                                                                                                          |   |
|               |                                                                                                                                                                  |                         | MAY BE EITHER GOLD OR GXT PLATED AT MANUFACTURER'S OPTION.                                                                                                                                                                                                                                                                                                                                                                                                                                                                                                                                                                                                                                                                                                                                                                                                                                                                                                                                                                                                                                                                                                                                                                                                                                                                                                                                                                                                                                                                                                                                                                                                                                                                                                                                                                                                                                                                                                                                                                                                                                                                     |   |
|               | (1.) PART NUMBER OPTIONS:                                                                                                                                        |                         | 10"THIS PRODUCT HAS 100% THE PLATING IN THE INTERFACE AND                                                                                                                                                                                                                                                                                                                                                                                                                                                                                                                                                                                                                                                                                                                                                                                                                                                                                                                                                                                                                                                                                                                                                                                                                                                                                                                                                                                                                                                                                                                                                                                                                                                                                                                                                                                                                                                                                                                                                                                                                                                                      |   |
|               | PIN PLATING CODES (SEE ABOVE)                                                                                                                                    |                         | (10)"THIS PRODUCT HAS 100% TIN PLATING IN THE INTERFACE AND HAS NOT BEEN TESTED FOR WHISKER GROWTH IN ALL INTERCONNECT ENVIRONMENTS."                                                                                                                                                                                                                                                                                                                                                                                                                                                                                                                                                                                                                                                                                                                                                                                                                                                                                                                                                                                                                                                                                                                                                                                                                                                                                                                                                                                                                                                                                                                                                                                                                                                                                                                                                                                                                                                                                                                                                                                          |   |
|               | HIGH TEMP. MATERIAL:                                                                                                                                             | 10NO 0050107 AN "11" AT |                                                                                                                                                                                                                                                                                                                                                                                                                                                                                                                                                                                                                                                                                                                                                                                                                                                                                                                                                                                                                                                                                                                                                                                                                                                                                                                                                                                                                                                                                                                                                                                                                                                                                                                                                                                                                                                                                                                                                                                                                                                                                                                                |   |
|               | FOR HIGH—TEMPERATURE APPLICAT<br>THE END OF THE PART NUMBER, A                                                                                                   |                         | (11) THE OAL DON;T EXCEED 31mm OAL= MATTING DIM+4.0mm<31mm WHERE THE SUM OF TAIL AND MATTING                                                                                                                                                                                                                                                                                                                                                                                                                                                                                                                                                                                                                                                                                                                                                                                                                                                                                                                                                                                                                                                                                                                                                                                                                                                                                                                                                                                                                                                                                                                                                                                                                                                                                                                                                                                                                                                                                                                                                                                                                                   |   |
|               | NUMBER OF POSITION:                                                                                                                                              |                         | LENGTH DON'T EXCEED 27mm                                                                                                                                                                                                                                                                                                                                                                                                                                                                                                                                                                                                                                                                                                                                                                                                                                                                                                                                                                                                                                                                                                                                                                                                                                                                                                                                                                                                                                                                                                                                                                                                                                                                                                                                                                                                                                                                                                                                                                                                                                                                                                       |   |
|               | ANY NUMBER OF POSITIONS FROM 1 THRU 36.  PACKAGING:                                                                                                              |                         | (12) INCREMENTS BY 0.1mm IN LENGTHS ONLY                                                                                                                                                                                                                                                                                                                                                                                                                                                                                                                                                                                                                                                                                                                                                                                                                                                                                                                                                                                                                                                                                                                                                                                                                                                                                                                                                                                                                                                                                                                                                                                                                                                                                                                                                                                                                                                                                                                                                                                                                                                                                       |   |
| В             | PACKAGED IN POLY BAGS.                                                                                                                                           |                         |                                                                                                                                                                                                                                                                                                                                                                                                                                                                                                                                                                                                                                                                                                                                                                                                                                                                                                                                                                                                                                                                                                                                                                                                                                                                                                                                                                                                                                                                                                                                                                                                                                                                                                                                                                                                                                                                                                                                                                                                                                                                                                                                | В |
|               | EIGHT DIGIT PART NUMBERS FOLLOWED BY A "T" ARE PACKAGED IN TUBES. SEE SPECIFIC PART NUMBERS FOR AVAILABILITY.  LEAD FREE:                                        |                         | (13) FOR SPECIAL PACKAGING REQUEST PLASE CONTACT PRODUCT MANAGER FOR AVAILABILITY                                                                                                                                                                                                                                                                                                                                                                                                                                                                                                                                                                                                                                                                                                                                                                                                                                                                                                                                                                                                                                                                                                                                                                                                                                                                                                                                                                                                                                                                                                                                                                                                                                                                                                                                                                                                                                                                                                                                                                                                                                              |   |
|               |                                                                                                                                                                  |                         | 14. BEND DIMENSIONS AT 1.5mm ONLY                                                                                                                                                                                                                                                                                                                                                                                                                                                                                                                                                                                                                                                                                                                                                                                                                                                                                                                                                                                                                                                                                                                                                                                                                                                                                                                                                                                                                                                                                                                                                                                                                                                                                                                                                                                                                                                                                                                                                                                                                                                                                              |   |
| <b>F</b>      | ADD "HLF" SUFFIX AT THE END OF<br>OPTION, NOT AVAILABLE FOR —5YY                                                                                                 |                         |                                                                                                                                                                                                                                                                                                                                                                                                                                                                                                                                                                                                                                                                                                                                                                                                                                                                                                                                                                                                                                                                                                                                                                                                                                                                                                                                                                                                                                                                                                                                                                                                                                                                                                                                                                                                                                                                                                                                                                                                                                                                                                                                |   |
|               |                                                                                                                                                                  | ,-311H,-011 & -011H.    |                                                                                                                                                                                                                                                                                                                                                                                                                                                                                                                                                                                                                                                                                                                                                                                                                                                                                                                                                                                                                                                                                                                                                                                                                                                                                                                                                                                                                                                                                                                                                                                                                                                                                                                                                                                                                                                                                                                                                                                                                                                                                                                                |   |
| Ε.            | (2.) BODY MATERIAL:                                                                                                                                              | 2 DOT 01 400 FIDED      |                                                                                                                                                                                                                                                                                                                                                                                                                                                                                                                                                                                                                                                                                                                                                                                                                                                                                                                                                                                                                                                                                                                                                                                                                                                                                                                                                                                                                                                                                                                                                                                                                                                                                                                                                                                                                                                                                                                                                                                                                                                                                                                                |   |
|               | MANUFACTURER'S OPTION OF NYLON OR PCT, GLASS FIBER REINFORCED, FLAME RETARDENT PER UL-94V-0. COLOR: BLACK.  PART NUMBERS WITH "H" SUFFIX WILL WITHSTAND EXPOSURE |                         | .100±.003 [2.54±.08]                                                                                                                                                                                                                                                                                                                                                                                                                                                                                                                                                                                                                                                                                                                                                                                                                                                                                                                                                                                                                                                                                                                                                                                                                                                                                                                                                                                                                                                                                                                                                                                                                                                                                                                                                                                                                                                                                                                                                                                                                                                                                                           |   |
|               |                                                                                                                                                                  |                         | TYP. NON-ACCUMULATIVE TYP.                                                                                                                                                                                                                                                                                                                                                                                                                                                                                                                                                                                                                                                                                                                                                                                                                                                                                                                                                                                                                                                                                                                                                                                                                                                                                                                                                                                                                                                                                                                                                                                                                                                                                                                                                                                                                                                                                                                                                                                                                                                                                                     |   |
|               |                                                                                                                                                                  |                         | <del>• • • •</del>                                                                                                                                                                                                                                                                                                                                                                                                                                                                                                                                                                                                                                                                                                                                                                                                                                                                                                                                                                                                                                                                                                                                                                                                                                                                                                                                                                                                                                                                                                                                                                                                                                                                                                                                                                                                                                                                                                                                                                                                                                                                                                             |   |
|               | TO 260°C PEAK TEMPERATURE FOR 20                                                                                                                                 | SECONDS IN              |                                                                                                                                                                                                                                                                                                                                                                                                                                                                                                                                                                                                                                                                                                                                                                                                                                                                                                                                                                                                                                                                                                                                                                                                                                                                                                                                                                                                                                                                                                                                                                                                                                                                                                                                                                                                                                                                                                                                                                                                                                                                                                                                |   |
| <u>C</u>      | WAVE SOLDER, INFRA-RED OR VAPOR F                                                                                                                                | PHASE SOLDER PROCESS.   | RECOMMENDED HOLE PATTERN                                                                                                                                                                                                                                                                                                                                                                                                                                                                                                                                                                                                                                                                                                                                                                                                                                                                                                                                                                                                                                                                                                                                                                                                                                                                                                                                                                                                                                                                                                                                                                                                                                                                                                                                                                                                                                                                                                                                                                                                                                                                                                       | C |
|               | PART NUMBERS WITHOUT "H" SUFFIX WI<br>TO 260°C PEAK TEMPERATURE FOR WAV                                                                                          |                         | RECOMMENDED HOLE PATIENT                                                                                                                                                                                                                                                                                                                                                                                                                                                                                                                                                                                                                                                                                                                                                                                                                                                                                                                                                                                                                                                                                                                                                                                                                                                                                                                                                                                                                                                                                                                                                                                                                                                                                                                                                                                                                                                                                                                                                                                                                                                                                                       |   |
| _             |                                                                                                                                                                  |                         | mat'l. code surface / tolerance projection product family                                                                                                                                                                                                                                                                                                                                                                                                                                                                                                                                                                                                                                                                                                                                                                                                                                                                                                                                                                                                                                                                                                                                                                                                                                                                                                                                                                                                                                                                                                                                                                                                                                                                                                                                                                                                                                                                                                                                                                                                                                                                      | 1 |
| Copyright FCI |                                                                                                                                                                  |                         | SEE NOTES 2 & 3 ISO 1302 V ISO 1106  Ur ecn no dr date tolerances unless otherwise specified BERGSTIK                                                                                                                                                                                                                                                                                                                                                                                                                                                                                                                                                                                                                                                                                                                                                                                                                                                                                                                                                                                                                                                                                                                                                                                                                                                                                                                                                                                                                                                                                                                                                                                                                                                                                                                                                                                                                                                                                                                                                                                                                          | 1 |
| yrig          |                                                                                                                                                                  |                         | AV STORE XX±01/X±0.3 INCH/MM BERGSTIK® II HEADER                                                                                                                                                                                                                                                                                                                                                                                                                                                                                                                                                                                                                                                                                                                                                                                                                                                                                                                                                                                                                                                                                                                                                                                                                                                                                                                                                                                                                                                                                                                                                                                                                                                                                                                                                                                                                                                                                                                                                                                                                                                                               |   |
| 3             |                                                                                                                                                                  |                         | 0°±2°                                                                                                                                                                                                                                                                                                                                                                                                                                                                                                                                                                                                                                                                                                                                                                                                                                                                                                                                                                                                                                                                                                                                                                                                                                                                                                                                                                                                                                                                                                                                                                                                                                                                                                                                                                                                                                                                                                                                                                                                                                                                                                                          |   |
|               |                                                                                                                                                                  |                         | dr T.BREWBAKER 01/31/95   dwg no   sheet 2 of 4 size   engr T.HANNA 01/31/95   FC)   68015   A3                                                                                                                                                                                                                                                                                                                                                                                                                                                                                                                                                                                                                                                                                                                                                                                                                                                                                                                                                                                                                                                                                                                                                                                                                                                                                                                                                                                                                                                                                                                                                                                                                                                                                                                                                                                                                                                                                                                                                                                                                                |   |
|               |                                                                                                                                                                  |                         |                                                                                                                                                                                                                                                                                                                                                                                                                                                                                                                                                                                                                                                                                                                                                                                                                                                                                                                                                                                                                                                                                                                                                                                                                                                                                                                                                                                                                                                                                                                                                                                                                                                                                                                                                                                                                                                                                                                                                                                                                                                                                                                                |   |
| _             |                                                                                                                                                                  |                         | appd T.HANNA 01/31/95 type Product Customer Drawing                                                                                                                                                                                                                                                                                                                                                                                                                                                                                                                                                                                                                                                                                                                                                                                                                                                                                                                                                                                                                                                                                                                                                                                                                                                                                                                                                                                                                                                                                                                                                                                                                                                                                                                                                                                                                                                                                                                                                                                                                                                                            | - |
| _ D           |                                                                                                                                                                  |                         | sheet revision index sheet ind |   |
| N             | form: A3                                                                                                                                                         | 2                       | 3 4 5 6                                                                                                                                                                                                                                                                                                                                                                                                                                                                                                                                                                                                                                                                                                                                                                                                                                                                                                                                                                                                                                                                                                                                                                                                                                                                                                                                                                                                                                                                                                                                                                                                                                                                                                                                                                                                                                                                                                                                                                                                                                                                                                                        |   |
| L             |                                                                                                                                                                  |                         | · · · · · · · · · · · · · · · · · · ·                                                                                                                                                                                                                                                                                                                                                                                                                                                                                                                                                                                                                                                                                                                                                                                                                                                                                                                                                                                                                                                                                                                                                                                                                                                                                                                                                                                                                                                                                                                                                                                                                                                                                                                                                                                                                                                                                                                                                                                                                                                                                          |   |