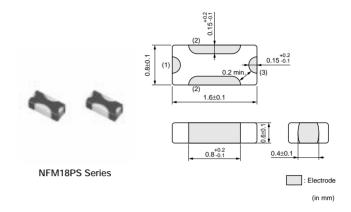

## **NFM18PS Series**

#### ■ Features

- 1. Excellent noise suppression characteristics in high frequency band.
- 2. Rated current of 2A is achieved in small size of 1.6x0.8mm.
- 3. Suitable for noise suppression in IC power line.

## ■ Applications

For IC power lines of digital equipment such as DVDs, DSCs, Mobile Phones, Digital TVs

| Part Number    | Capacitance<br>(μF) | Rated Voltage<br>(Vdc) | Rated Current<br>(A) | Insulation Resistance<br>(min.)<br>(M ohm) | Operating Temperature Range (°C) |
|----------------|---------------------|------------------------|----------------------|--------------------------------------------|----------------------------------|
| NFM18PS474R0J3 | 0.47 +20%,-20%      | 6.3                    | 2                    | 1000                                       | -55 to +125                      |
| NFM18PS105R0J3 | 1.0 +20%,-20%       | 6.3                    | 2                    | 500                                        | -55 to +105                      |