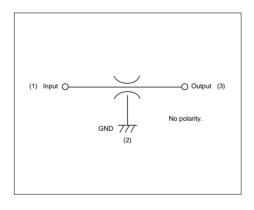

ons

For IC power lines of digital equipment such as DVDs, DSCs, Mobile Phones, Digital TVs



| Part Number    | Capacitance<br>(μF) | Rated Voltage<br>(Vdc) | Rated Current<br>(A) | Insulation Resistance<br>(min.)<br>(M ohm) | Operating Temperature Range (°C) |
|----------------|---------------------|------------------------|----------------------|--------------------------------------------|----------------------------------|
| NFM18PS474R0J3 | 0.47 +20%,-20%      | 6.3                    | 2                    | 1000                                       | -55 to +125                      |
| NFM18PS105R0J3 | 1.0 +20%,-20%       | 6.3                    | 2                    | 500                                        | -55 to +105                      |

# **■** Equivalent Circuit



#### ■ Insertion Loss Characteristics