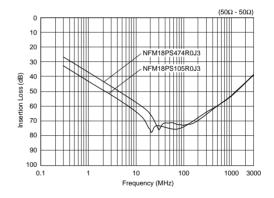

ent such as DVDs, DSCs, Mobile Phones, Digital TVs



| Part Number    | Capacitance<br>(μF) | Rated Voltage<br>(Vdc) | Rated Current<br>(A) | Insulation Resistance<br>(min.)<br>(M ohm) | Operating Temperature Range (°C) |
|----------------|---------------------|------------------------|----------------------|--------------------------------------------|----------------------------------|
| NFM18PS474R0J3 | 0.47 +20%,-20%      | 6.3                    | 2                    | 1000                                       | -55 to +125                      |
| NFM18PS105R0J3 | 1.0 +20%,-20%       | 6.3                    | 2                    | 500                                        | -55 to +105                      |

# **■** Equivalent Circuit



#### ■ Insertion Loss Characteristics