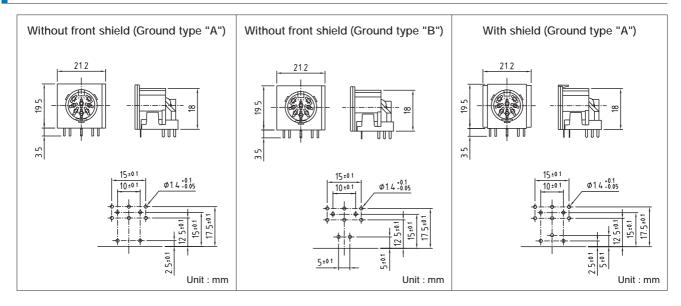

# DIMENSIONS

## Part No. & Mating Face

| Mating Face                                           | & PCB Layout                                                                                                                                                                                                                                                                                                                                                                                                                                                                                                                                                                                                                                                                                                                                                                                                                                                                                                                                                                                                                                                                                                                                                                                                                                                                                                                                                                                                                                                                                                                                                                                                                                                                                                                                                                                                                                                                                                                                                                                                                                                                                                                   | No. of contacts  | Grounding plate | Shiel         | Part No.      |
|-------------------------------------------------------|--------------------------------------------------------------------------------------------------------------------------------------------------------------------------------------------------------------------------------------------------------------------------------------------------------------------------------------------------------------------------------------------------------------------------------------------------------------------------------------------------------------------------------------------------------------------------------------------------------------------------------------------------------------------------------------------------------------------------------------------------------------------------------------------------------------------------------------------------------------------------------------------------------------------------------------------------------------------------------------------------------------------------------------------------------------------------------------------------------------------------------------------------------------------------------------------------------------------------------------------------------------------------------------------------------------------------------------------------------------------------------------------------------------------------------------------------------------------------------------------------------------------------------------------------------------------------------------------------------------------------------------------------------------------------------------------------------------------------------------------------------------------------------------------------------------------------------------------------------------------------------------------------------------------------------------------------------------------------------------------------------------------------------------------------------------------------------------------------------------------------------|------------------|-----------------|---------------|---------------|
| 2                                                     | 4                                                                                                                                                                                                                                                                                                                                                                                                                                                                                                                                                                                                                                                                                                                                                                                                                                                                                                                                                                                                                                                                                                                                                                                                                                                                                                                                                                                                                                                                                                                                                                                                                                                                                                                                                                                                                                                                                                                                                                                                                                                                                                                              | А Туре           | with            | 150-04-30-534 |               |
|                                                       |                                                                                                                                                                                                                                                                                                                                                                                                                                                                                                                                                                                                                                                                                                                                                                                                                                                                                                                                                                                                                                                                                                                                                                                                                                                                                                                                                                                                                                                                                                                                                                                                                                                                                                                                                                                                                                                                                                                                                                                                                                                                                                                                |                  | without         | 150-04-30-134 |               |
|                                                       |                                                                                                                                                                                                                                                                                                                                                                                                                                                                                                                                                                                                                                                                                                                                                                                                                                                                                                                                                                                                                                                                                                                                                                                                                                                                                                                                                                                                                                                                                                                                                                                                                                                                                                                                                                                                                                                                                                                                                                                                                                                                                                                                | В Туре           | without         | 150-04-30-234 |               |
| 3 12 1 1 1 1 1 1 1 1 1 1 1 1 1 1 1 1 1 1              |                                                                                                                                                                                                                                                                                                                                                                                                                                                                                                                                                                                                                                                                                                                                                                                                                                                                                                                                                                                                                                                                                                                                                                                                                                                                                                                                                                                                                                                                                                                                                                                                                                                                                                                                                                                                                                                                                                                                                                                                                                                                                                                                |                  | A Tymo          | with          | 150-05-30-534 |
|                                                       | 5                                                                                                                                                                                                                                                                                                                                                                                                                                                                                                                                                                                                                                                                                                                                                                                                                                                                                                                                                                                                                                                                                                                                                                                                                                                                                                                                                                                                                                                                                                                                                                                                                                                                                                                                                                                                                                                                                                                                                                                                                                                                                                                              | А Туре           | without         | 150-05-30-134 |               |
|                                                       |                                                                                                                                                                                                                                                                                                                                                                                                                                                                                                                                                                                                                                                                                                                                                                                                                                                                                                                                                                                                                                                                                                                                                                                                                                                                                                                                                                                                                                                                                                                                                                                                                                                                                                                                                                                                                                                                                                                                                                                                                                                                                                                                | В Туре           | without         | 150-05-30-234 |               |
|                                                       | 6                                                                                                                                                                                                                                                                                                                                                                                                                                                                                                                                                                                                                                                                                                                                                                                                                                                                                                                                                                                                                                                                                                                                                                                                                                                                                                                                                                                                                                                                                                                                                                                                                                                                                                                                                                                                                                                                                                                                                                                                                                                                                                                              | А Туре<br>В Туре | with            | 150-06-30-534 |               |
|                                                       |                                                                                                                                                                                                                                                                                                                                                                                                                                                                                                                                                                                                                                                                                                                                                                                                                                                                                                                                                                                                                                                                                                                                                                                                                                                                                                                                                                                                                                                                                                                                                                                                                                                                                                                                                                                                                                                                                                                                                                                                                                                                                                                                |                  | without         | 150-06-30-134 |               |
|                                                       |                                                                                                                                                                                                                                                                                                                                                                                                                                                                                                                                                                                                                                                                                                                                                                                                                                                                                                                                                                                                                                                                                                                                                                                                                                                                                                                                                                                                                                                                                                                                                                                                                                                                                                                                                                                                                                                                                                                                                                                                                                                                                                                                |                  | without         | 150-06-30-234 |               |
| 10 1 1 1 1 1 1 1 1 1 1 1 1 1 1 1 1 1 1                | 7                                                                                                                                                                                                                                                                                                                                                                                                                                                                                                                                                                                                                                                                                                                                                                                                                                                                                                                                                                                                                                                                                                                                                                                                                                                                                                                                                                                                                                                                                                                                                                                                                                                                                                                                                                                                                                                                                                                                                                                                                                                                                                                              | А Туре           | with            | 150-07-30-534 |               |
|                                                       |                                                                                                                                                                                                                                                                                                                                                                                                                                                                                                                                                                                                                                                                                                                                                                                                                                                                                                                                                                                                                                                                                                                                                                                                                                                                                                                                                                                                                                                                                                                                                                                                                                                                                                                                                                                                                                                                                                                                                                                                                                                                                                                                |                  | without         | 150-07-30-134 |               |
|                                                       |                                                                                                                                                                                                                                                                                                                                                                                                                                                                                                                                                                                                                                                                                                                                                                                                                                                                                                                                                                                                                                                                                                                                                                                                                                                                                                                                                                                                                                                                                                                                                                                                                                                                                                                                                                                                                                                                                                                                                                                                                                                                                                                                | В Туре           | without         | 150-07-30-234 |               |
| $\begin{array}{c ccccccccccccccccccccccccccccccccccc$ | 8                                                                                                                                                                                                                                                                                                                                                                                                                                                                                                                                                                                                                                                                                                                                                                                                                                                                                                                                                                                                                                                                                                                                                                                                                                                                                                                                                                                                                                                                                                                                                                                                                                                                                                                                                                                                                                                                                                                                                                                                                                                                                                                              | А Туре           | with            | 150-08-30-534 |               |
|                                                       |                                                                                                                                                                                                                                                                                                                                                                                                                                                                                                                                                                                                                                                                                                                                                                                                                                                                                                                                                                                                                                                                                                                                                                                                                                                                                                                                                                                                                                                                                                                                                                                                                                                                                                                                                                                                                                                                                                                                                                                                                                                                                                                                |                  | without         | 150-08-30-134 |               |
|                                                       |                                                                                                                                                                                                                                                                                                                                                                                                                                                                                                                                                                                                                                                                                                                                                                                                                                                                                                                                                                                                                                                                                                                                                                                                                                                                                                                                                                                                                                                                                                                                                                                                                                                                                                                                                                                                                                                                                                                                                                                                                                                                                                                                | В Туре           | without         | 150-08-30-234 |               |
| 1                                                     |                                                                                                                                                                                                                                                                                                                                                                                                                                                                                                                                                                                                                                                                                                                                                                                                                                                                                                                                                                                                                                                                                                                                                                                                                                                                                                                                                                                                                                                                                                                                                                                                                                                                                                                                                                                                                                                                                                                                                                                                                                                                                                                                | 8<br>(U type)    | А Туре          | with          | 150-81-30-534 |
|                                                       | *\dagger*: *\dagger*: \dagger*: \dag |                  |                 | without       | 150-81-30-134 |
|                                                       | (o type)                                                                                                                                                                                                                                                                                                                                                                                                                                                                                                                                                                                                                                                                                                                                                                                                                                                                                                                                                                                                                                                                                                                                                                                                                                                                                                                                                                                                                                                                                                                                                                                                                                                                                                                                                                                                                                                                                                                                                                                                                                                                                                                       | В Туре           | without         | 150-81-30-234 |               |