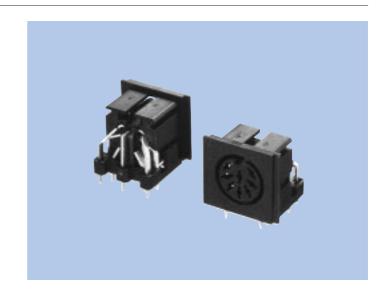

# Circular DIN Connectors CSK-150 Series

Connectors

## FEATURES

- 1. These are "DIN" type circular connectors.
- 2. 150 Series is dip-solder socket. Front shield plate is available for EMI.