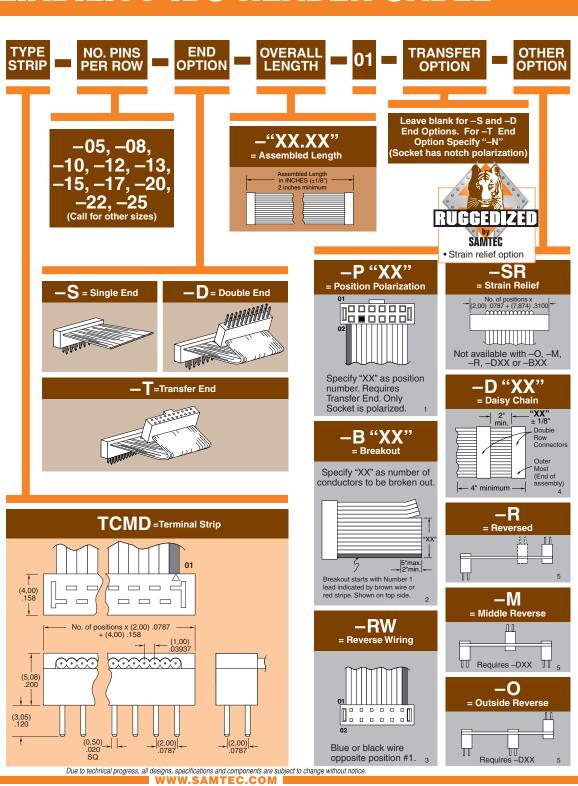

(2,00mm) .0787"
TCMD SERIES

## **HIGH RELIABILITY IDC HEADER CABLE**

Mates with: SMM\*, MMS\*

## **SPECIFICATIONS**

For complete specifications see www.samtec.com?TCMD

Insulator Material:
Black Glass Filled
Polyester
Terminal:
Phosphor Bronze
Plating:
Sn over 50µ" (1,27µm) Ni
Wire:
28 AWG 7/36 Stranded,
Tipped Copport with

28 AWG 7/36 Stranded, Tinned, Copper with Gray PVC Insulator Current Rating:

Operating Temp Range: -40°C to +105°C RoHS Compliant: Yes

\*Note: Standard TCMD callout will not mate with SMM, MMS. Must use gold plated callouts. (See drawing on web.) When mated with a socket, Wire 1 mates with Pin 2; Wire 2 mates wth Pin 1, etc.

**Note:** TCMD Series assemblies are non-standard, non-returnable.