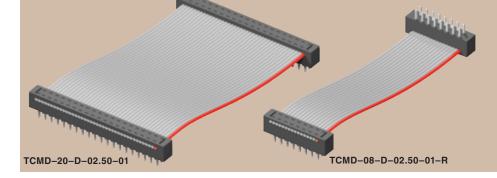

(2,00mm) .0787"
TCMD SERIES

## **HIGH RELIABILITY IDC HEADER CABLE**

Mates with: SMM\*, MMS\*