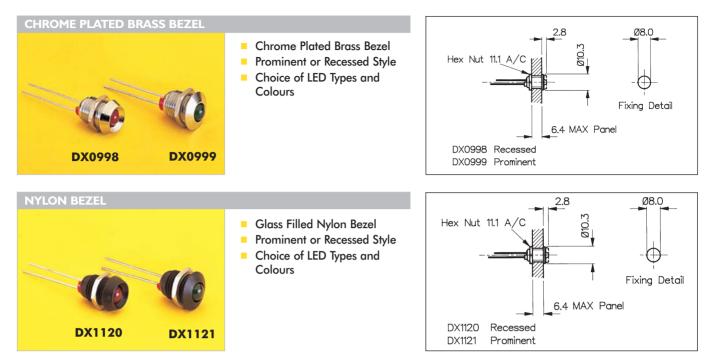

## **INDICATORS**

**5mm LED Indicators** 

| Specification          | DX0998, DX0999/Colour/Options                                                                                                                                                 | DX1120, DX1121/Colour/Options                                                                                                                                                 |  |
|------------------------|-------------------------------------------------------------------------------------------------------------------------------------------------------------------------------|-------------------------------------------------------------------------------------------------------------------------------------------------------------------------------|--|
| Bezel Material:        | Brass, Chrome Plated                                                                                                                                                          | Glass filled Nylon                                                                                                                                                            |  |
| Style:                 | Recessed (DX0998)<br>Prominent (DX0999)                                                                                                                                       | Recessed (DX1120)<br>Prominent (DX1121)                                                                                                                                       |  |
| Operating Temp. Range: | Dependent on LED used                                                                                                                                                         | Dependent on LED used                                                                                                                                                         |  |
| Storage Temperature:   | Dependent on LED used                                                                                                                                                         | Dependent on LED used                                                                                                                                                         |  |
| LED Colours:           | /RD (Red), /GN (Green), /YL (Yellow),<br>/BL (Blue), /TR (Tri Colour),<br>/D1 (Dual Colour - Red/Green),<br>/D2 (Dual Colour - Red/Amber),<br>/D3 (Dual Colour - Green/Amber) | /RD (Red), /GN (Green), /YL (Yellow),<br>/BL (Blue), /TR (Tri Colour),<br>/D1 (Dual Colour - Red/Green),<br>/D2 (Dual Colour - Red/Amber),<br>/D3 (Dual Colour - Green/Amber) |  |
| LED Options:           | /02 (Flashing, Green or Red only)                                                                                                                                             | /02 (Flashing, Green or Red only)                                                                                                                                             |  |
| Thread Size:           | 0.312" x 32TPI                                                                                                                                                                | 0.312" x 32TPI                                                                                                                                                                |  |
|                        |                                                                                                                                                                               |                                                                                                                                                                               |  |
|                        |                                                                                                                                                                               |                                                                                                                                                                               |  |
|                        | See Page 171 for LED options and specifi                                                                                                                                      | cations                                                                                                                                                                       |  |
| RoHS                   | Compliant                                                                                                                                                                     | Compliant                                                                                                                                                                     |  |