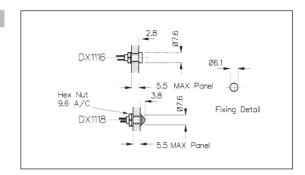

## BLACK NICKEL PLATED BRASS BEZEL DX1117 DX1119

- Aluminium, Black Anodised Bezel
- Prominent or Recessed Style
   Choice of LFD Types and
- Choice of LED Types and Colours

| Specification          | DX1116, DX1118/Colour                               | DX1117, DX1119/Colour                               |  |
|------------------------|-----------------------------------------------------|-----------------------------------------------------|--|
| Bezel Materials:       | Brass, Chrome Plated                                | Aluminium, Black Anodised                           |  |
| Style:                 | Recessed (DX1116)<br>Prominent (DX1118)             | Recessed (DX1117)<br>Prominent (DX1119)             |  |
| Operating Temp. Range: | Dependent on LED used                               | Dependent on LED used                               |  |
| Storage Temperature:   | Dependent on LED used                               | Dependent on LED used                               |  |
| Lead Solder Time:      | 260°C for 5 seconds max.                            | 260°C for 5 seconds max.                            |  |
| LED Colours:           | /RD (Red), /GN (Green), /YL (Yellow),<br>/BL (Blue) | /RD (Red), /GN (Green), /YL (Yellow),<br>/BL (Blue) |  |
| RoHS                   | Compliant                                           | Compliant                                           |  |
|                        |                                                     |                                                     |  |
|                        | See Page 172 for LED specifications                 |                                                     |  |
|                        |                                                     |                                                     |  |