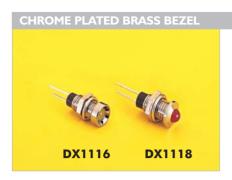

## 4mm LED Indicators

- Chrome Plated Brass Bezel
- Prominent or Recessed Style
- Choice of LED Types and Colours