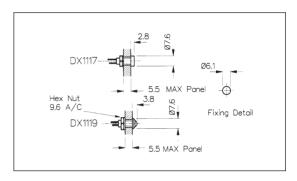

## BLACK NICKEL PLATED BRASS BEZEL DX1117 DX1119

- Aluminium, Black Anodised Bezel
- Prominent or Recessed Style
   Choice of LFD Types and
- Choice of LED Types and Colours

| Specification          | DX1116, DX1118/Colour                               | DX1117, DX1119/Colour                               |  |
|------------------------|-----------------------------------------------------|-----------------------------------------------------|--|
| Bezel Materials:       | Brass, Chrome Plated                                | Aluminium, Black Anodised                           |  |
| Style:                 | Recessed (DX1116)<br>Prominent (DX1118)             | Recessed (DX1117)<br>Prominent (DX1119)             |  |
| Operating Temp. Range: | Dependent on LED used                               | Dependent on LED used                               |  |
| Storage Temperature:   | Dependent on LED used                               | Dependent on LED used                               |  |
| Lead Solder Time:      | 260°C for 5 seconds max.                            | 260°C for 5 seconds max.                            |  |
| LED Colours:           | /RD (Red), /GN (Green), /YL (Yellow),<br>/BL (Blue) | /RD (Red), /GN (Green), /YL (Yellow),<br>/BL (Blue) |  |
| RoHS                   | Compliant                                           | Compliant                                           |  |
|                        |                                                     |                                                     |  |
|                        | See Page 172 for LED specifications                 |                                                     |  |
|                        |                                                     |                                                     |  |