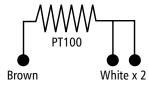

## Three wire configuration

| Specifications    |                   |
|-------------------|-------------------|
| Resistance        | 100R at 0°C       |
| Accuracy          | ±0.12R            |
| Stability         | 0.05°C            |
| Temperature range | –200°C to 232°C   |
| Self heating      | >25mW/ °C mounted |
| Time constant     | < 0.5 seconds     |
| Lead length       | 1 metre approx.   |