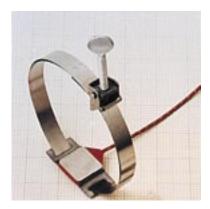

## 0.5 sec response time, $100\Omega$ pipe clamp fitting RTD type 29393

This 100R IEC 751 class B sensor has very fast response and is ideal for industrial control applications. The pipe clamp fitting allows a fast non intrusive installation. Other pipe clamp sizes can be made available up to 90cm diameter.

- · Three wire class B
- · Non penetrating
- · Low cost installation
- · Sealed for condensing environments
- Time constant is <0.5 seconds</li>
- Long-term stability better than 0.05°C per 5 years