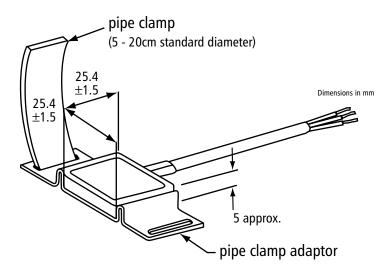

## 0.5 sec response time, $100\Omega$ pipe clamp fitting RTD type 29393

This 100R IEC 751 class B sensor has very fast response and is ideal for industrial control applications. The pipe clamp fitting allows a fast non intrusive installation. Other pipe clamp sizes can be made available up to 90cm diameter.

- · Three wire class B
- · Non penetrating
- · Low cost installation
- · Sealed for condensing environments
- Time constant is <0.5 seconds</li>
- Long-term stability better than 0.05°C per 5 years