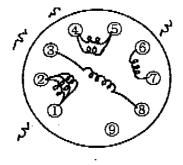

# Type: MC-100U

### Product Description

- ¢ 11.0mm Max.(L×W), 9.0 mm Max. (Height)
- In addition to the typical versions of parameters shown here, custom parameters are available to meet your exact requirements.



#### **♦** Feature

- · Magnetically shielded construction.
- Max. Operating frequency 500kHz,
  Max. Operating Power 2.1W(500kHz),1.2W(300kHz),0.42W(100kHz).
- Ideally used in Security camera, Drive for fluorescent display tube.
- · RoHS Compliance

### Dimensions (mm)



## **♦** Schematics (Bottom)



"S" indicates winding start.

## **♦** Specification

| Sample No. | Inductance (6-7) | D.C.R.     | D.C.R.     |
|------------|------------------|------------|------------|
|            | 1kHz/1V          | (1-2)      | (4-5)      |
| 0320-T002  | 480 μ H±30%      | 65m Ω Max. | 78m Ω Max. |