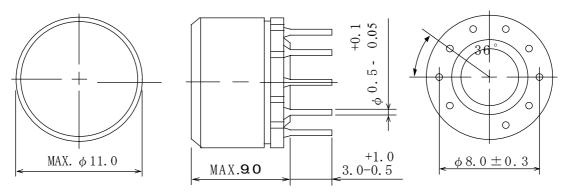

### Product Description

- ¢ 11.0mm Max.(L×W), 9.0 mm Max. (Height)
- In addition to the typical versions of parameters shown here, custom parameters are available to meet your exact requirements.

### Dimensions (mm)