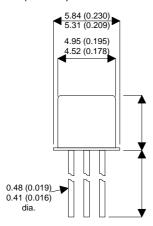

Dimensions in mm (inches).

## Bipolar NPN Device in a Hermetically sealed TO18 Metal Package.

**Bipolar NPN Device.** 

$$V_{CEO} = 25V$$

$$I_{c} = 0.1A$$

All Semelab hermetically sealed products can be processed in accordance with the requirements of BS, CECC and JAN, JANTX, JANTXV and JANS specifications