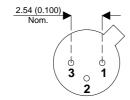

Dimensions in mm (inches).





## TO18 (TO206AA) PINOUTS

1 – Emitter 2 – Base 3 – Collector

## Bipolar NPN Device in a Hermetically sealed TO18 Metal Package.

**Bipolar NPN Device.** 

$$V_{CEO} = 25V$$

$$I_{c} = 0.1A$$

All Semelab hermetically sealed products can be processed in accordance with the requirements of BS, CECC and JAN, JANTX, JANTXV and JANS specifications

| Parameter                 | Test Conditions            | Min. | Тур. | Max. | Units |
|---------------------------|----------------------------|------|------|------|-------|
| V <sub>CEO</sub> *        |                            |      |      | 25   | V     |
| I <sub>C(CONT)</sub>      |                            |      |      | 0.1  | Α     |
| h <sub>FE</sub>           | $@ 5/10m (V_{CE} / I_{C})$ | 50   |      | 200  | -     |
| f <sub>t